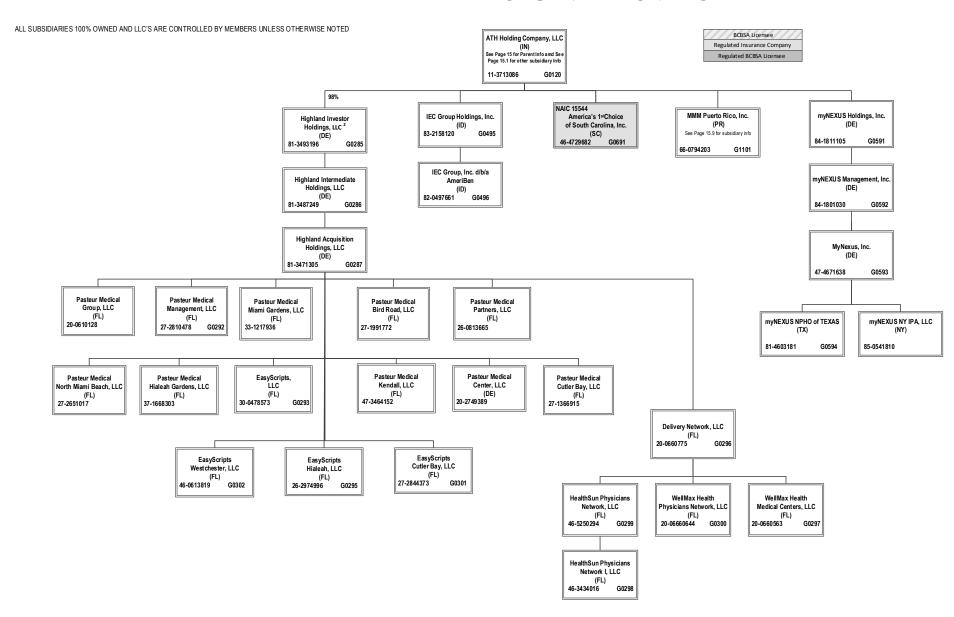

|
|---------------------------------------------------------------------------------------------|----------------------------------------------------|
| L - Licensed or Chartered - Licensed Insurance carrier or domiciled RRG2                    | R - Registered - Non-domiciled RRGs0               |
| E - Eligible - Reporting entities eligible or approved to write surplus lines in the state0 | Q - Qualified - Qualified or accredited reinsurer0 |
| N - None of the above - Not allowed to write business in the state                          |                                                    |

BCBSA Licensee

Regulated Insurance Company

Regulated BCBSA Licensee

ALL SUBSIDIARIES 100% OWNED AND LLC'S ARE CONTROLLED BY MEMBERS UNLESS OTHERWISE NOTED









<sup>&</sup>lt;sup>3</sup> 45% of WCIC is owned by Aurora Health Care, Inc. (non-affiliate). Not consolidated for accounting purposes.

<sup>4</sup> Anthem Workers' Compensation LLC is owned 75% by Anthem Blue Cross Life and Health Insurance Company and 25% by HealthLink, Inc.



<sup>&</sup>lt;sup>5</sup> HealthKeepers, Inc. is owned 92.51% by Anthem Southeast, Inc. and 7.49% by UNICARE National Services, Inc.

Regulated Insurance Company
Regulated BCBSA Licensee

ALL SUBSIDIARIES 100% OWNED AND LLC'S ARE CONTROLLED BY MEMBERS UNLESS OTHERWISE NOTED





<sup>&</sup>lt;sup>6</sup> Amerigroup Corporation holds a 2% interest in Highland Investor Holdings, LLC, and ATH Holding Company, LLC holds the remaining 98% interest.

TriaDD NY, LLC dba MyCompass is owned 25% by Alliance Care Manag