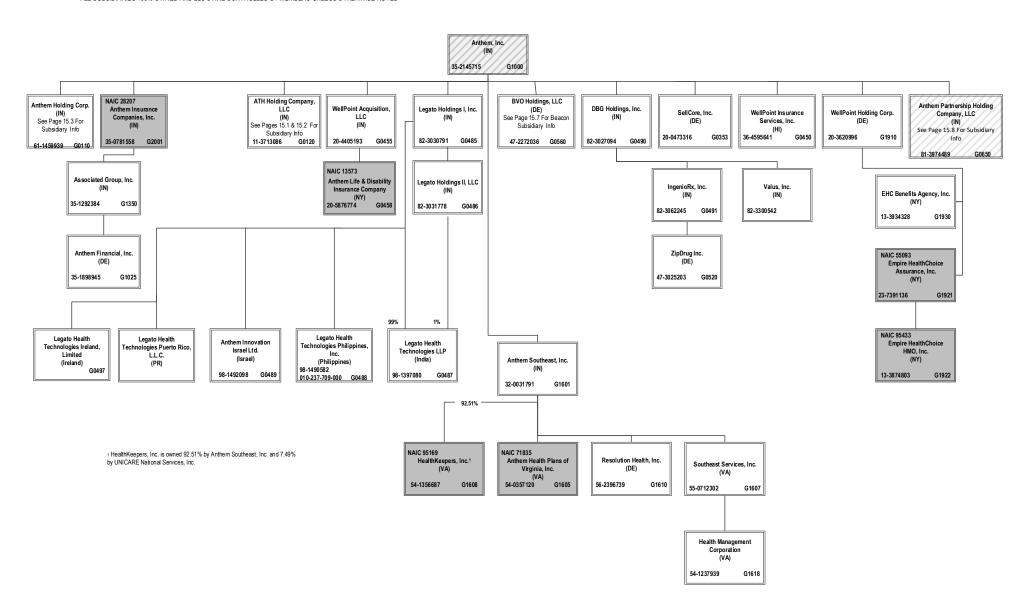

|
|---------------------------------------------------------------------------------------------|----------------------------------------------------|
| L - Licensed or Chartered - Licensed Insurance carrier or domiciled RRG2                    | R - Registered - Non-domiciled RRGs0               |
| E - Eligible - Reporting entities eligible or approved to write surplus lines in the state0 | Q - Qualified - Qualified or accredited reinsurer0 |
| N - None of the above - Not allowed to write business in the state                          |                                                    |

BCBSA Licensee

Regulated Insurance Company

Regulated BCBSA Licensee

ALL SUBSIDIARIES 100% OWNED AND LLC'S ARE CONTROLLED BY MEMBERS UNLESS OTHERWISE NOTED









<sup>&</sup>lt;sup>3</sup> 45% of WCIC is owned by Aurora Health Care, Inc. (non-affiliate). Not consolidated for accounting purposes.

<sup>4</sup> Anthem Workers' Compensation LLC is owned 75% by Anthem Blue Cross Life and Health Insurance Company and 25% by HealthLink, Inc.



<sup>&</sup>lt;sup>5</sup> HealthKeepers, Inc. is owned 92.51% by Anthem Southeast, Inc. and 7.49% by UNICARE National Services, Inc.

Regulated Insurance Company
Regulated BCBSA Licensee

ALL SUBSIDIARIES 100% OWNED AND LLC'S ARE CONTROLLED BY MEMBERS UNLESS OTHERWISE NOTED





<sup>&</sup>lt;sup>6</sup> Amerigroup Corporation holds a 2% interest in Highland Investor Holdings, LLC, and ATH Holding Company, LLC holds the remaining 98% interest.

TriaDD NY, LLC dba MyCompass is owned 25% by Alliance Care M