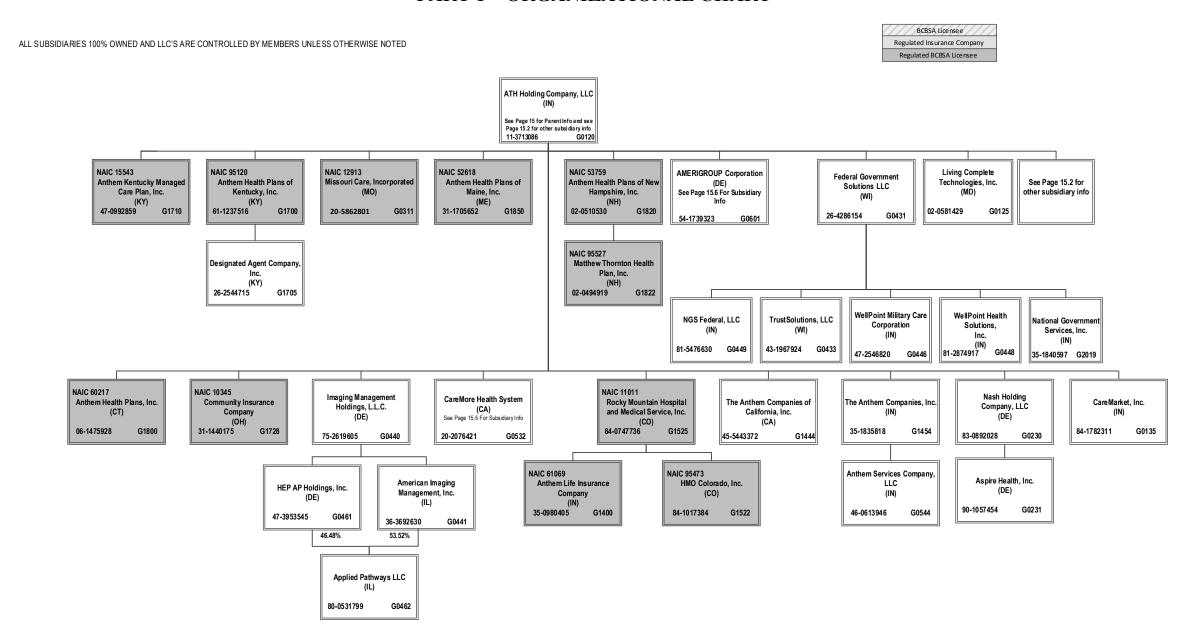

|
|---------------------------------------------------------------------------------------------|----------------------------------------------------|
| L - Licensed or Chartered - Licensed Insurance carrier or domiciled RRG2                    | R - Registered - Non-domiciled RRGs0               |
| E - Eligible - Reporting entities eligible or approved to write surplus lines in the state0 | Q - Qualified - Qualified or accredited reinsurer0 |
| N - None of the above - Not allowed to write business in the state                          |                                                    |

BCBSA Licensee

Regulated Insurance Company

Regulated BCBSA Licensee

ALL SUBSIDIARIES 100% OWNED AND LLC'S ARE CONTROLLED BY MEMBERS UNLESS OTHERWISE NOTED









<sup>&</sup>lt;sup>3</sup> 45% of WCIC is owned by Aurora Health Care, Inc. (non-affiliate). Not consolidated for accounting purposes.

<sup>4</sup> Anthem Workers' Compensation LLC is owned 75% by Anthem Blue Cross Life and Health Insurance Company and 25% by HealthLink, Inc.



<sup>&</sup>lt;sup>5</sup> HealthKeepers, Inc. is owned 92.51% by Anthem Southeast, Inc. and 7.49% by UNICARE National Services, Inc.

Regulated Insurance Company
Regulated BCBSA Licensee

ALL SUBSIDIARIES 100% OWNED AND LLC'S ARE CONTROLLED BY MEMBERS UNLESS OTHERWISE NOTED





<sup>&</sup>lt;sup>6</sup> Amerigroup Corporation holds a 2% interest in Highland Investor Holdings, LLC, and ATH Holding Company, LLC holds the remaining 98% interest.

TriaDD NY, LLC dba MyCompass is owned 25% by Alliance Care Man