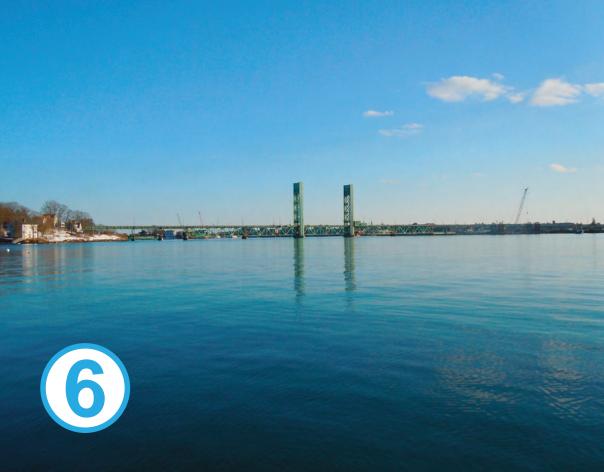

SARAH MILDRED LONG Bridge Replacement Vistas of the Bridge (These vistas will be used for future renderings of new bridge options)

Looking from Four Tree Island

Looking from

Marsh Lane

Looking from Northwest Street