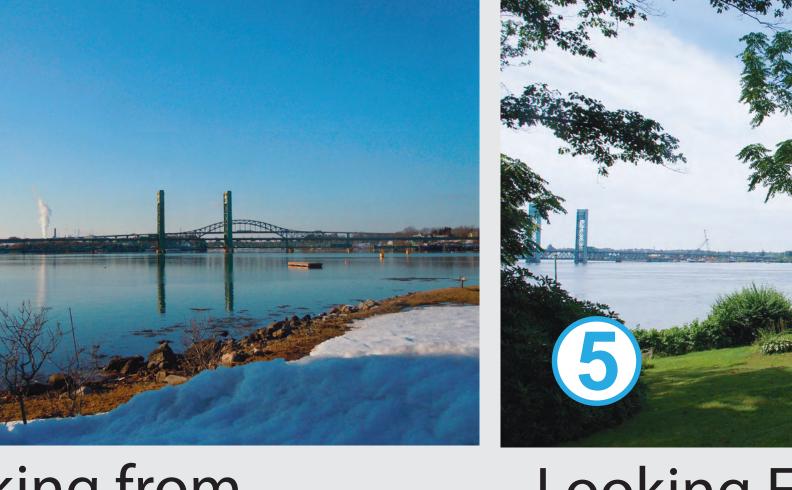

Looking from Rt. 1 Bypass in NH

Looking from Albacore Park

Looking from Badger's Island

Looking from Albacore Looking from

Looking From Walker Avenue

Park Connector

Looking from Bridgeview Terrace

Market Street