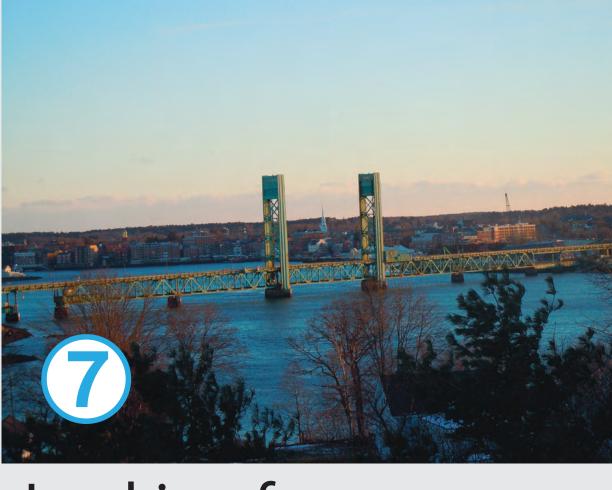

SARAH MILDRED LONG Bridge Replacement Vistas of the Bridge (These vistas will be used for future renderings of new bridge options)

Looking from Four Tree Island

Looking from

Marsh Lane

Looking from Northwest Street