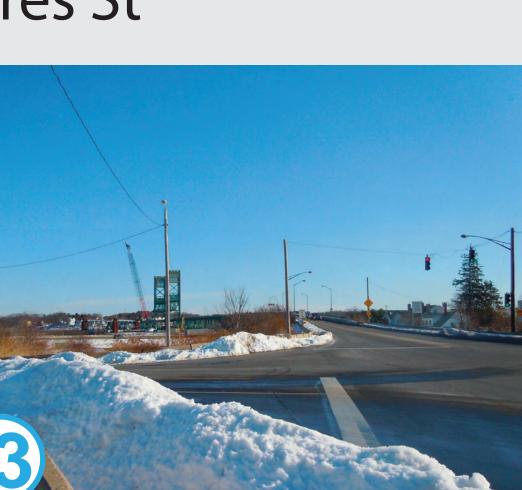

SARAH MILDRED LONG Bridge Replacement Vistas of the Bridge (These vistas will be used for future renderings of new bridge options)

Looking from Four Tree Island

Looking from

Marsh Lane

Looking from Northwest Street