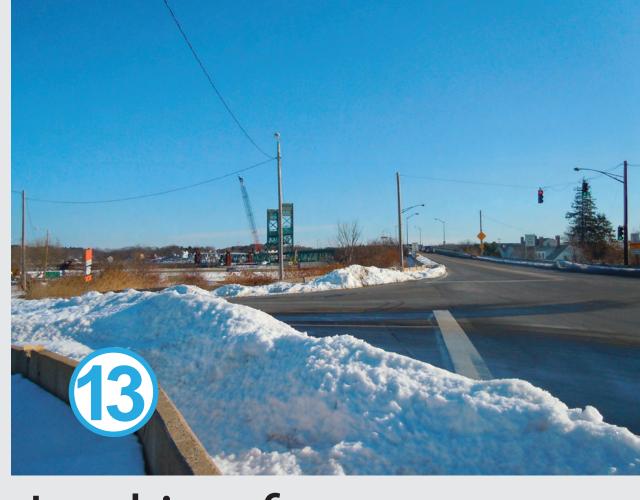

SARAH MILDRED LONG Bridge Replacement Vistas of the Bridge (These vistas will be used for future renderings of new bridge options)

Looking from Four Tree Island

Looking from

Marsh Lane

Looking from Northwest Street