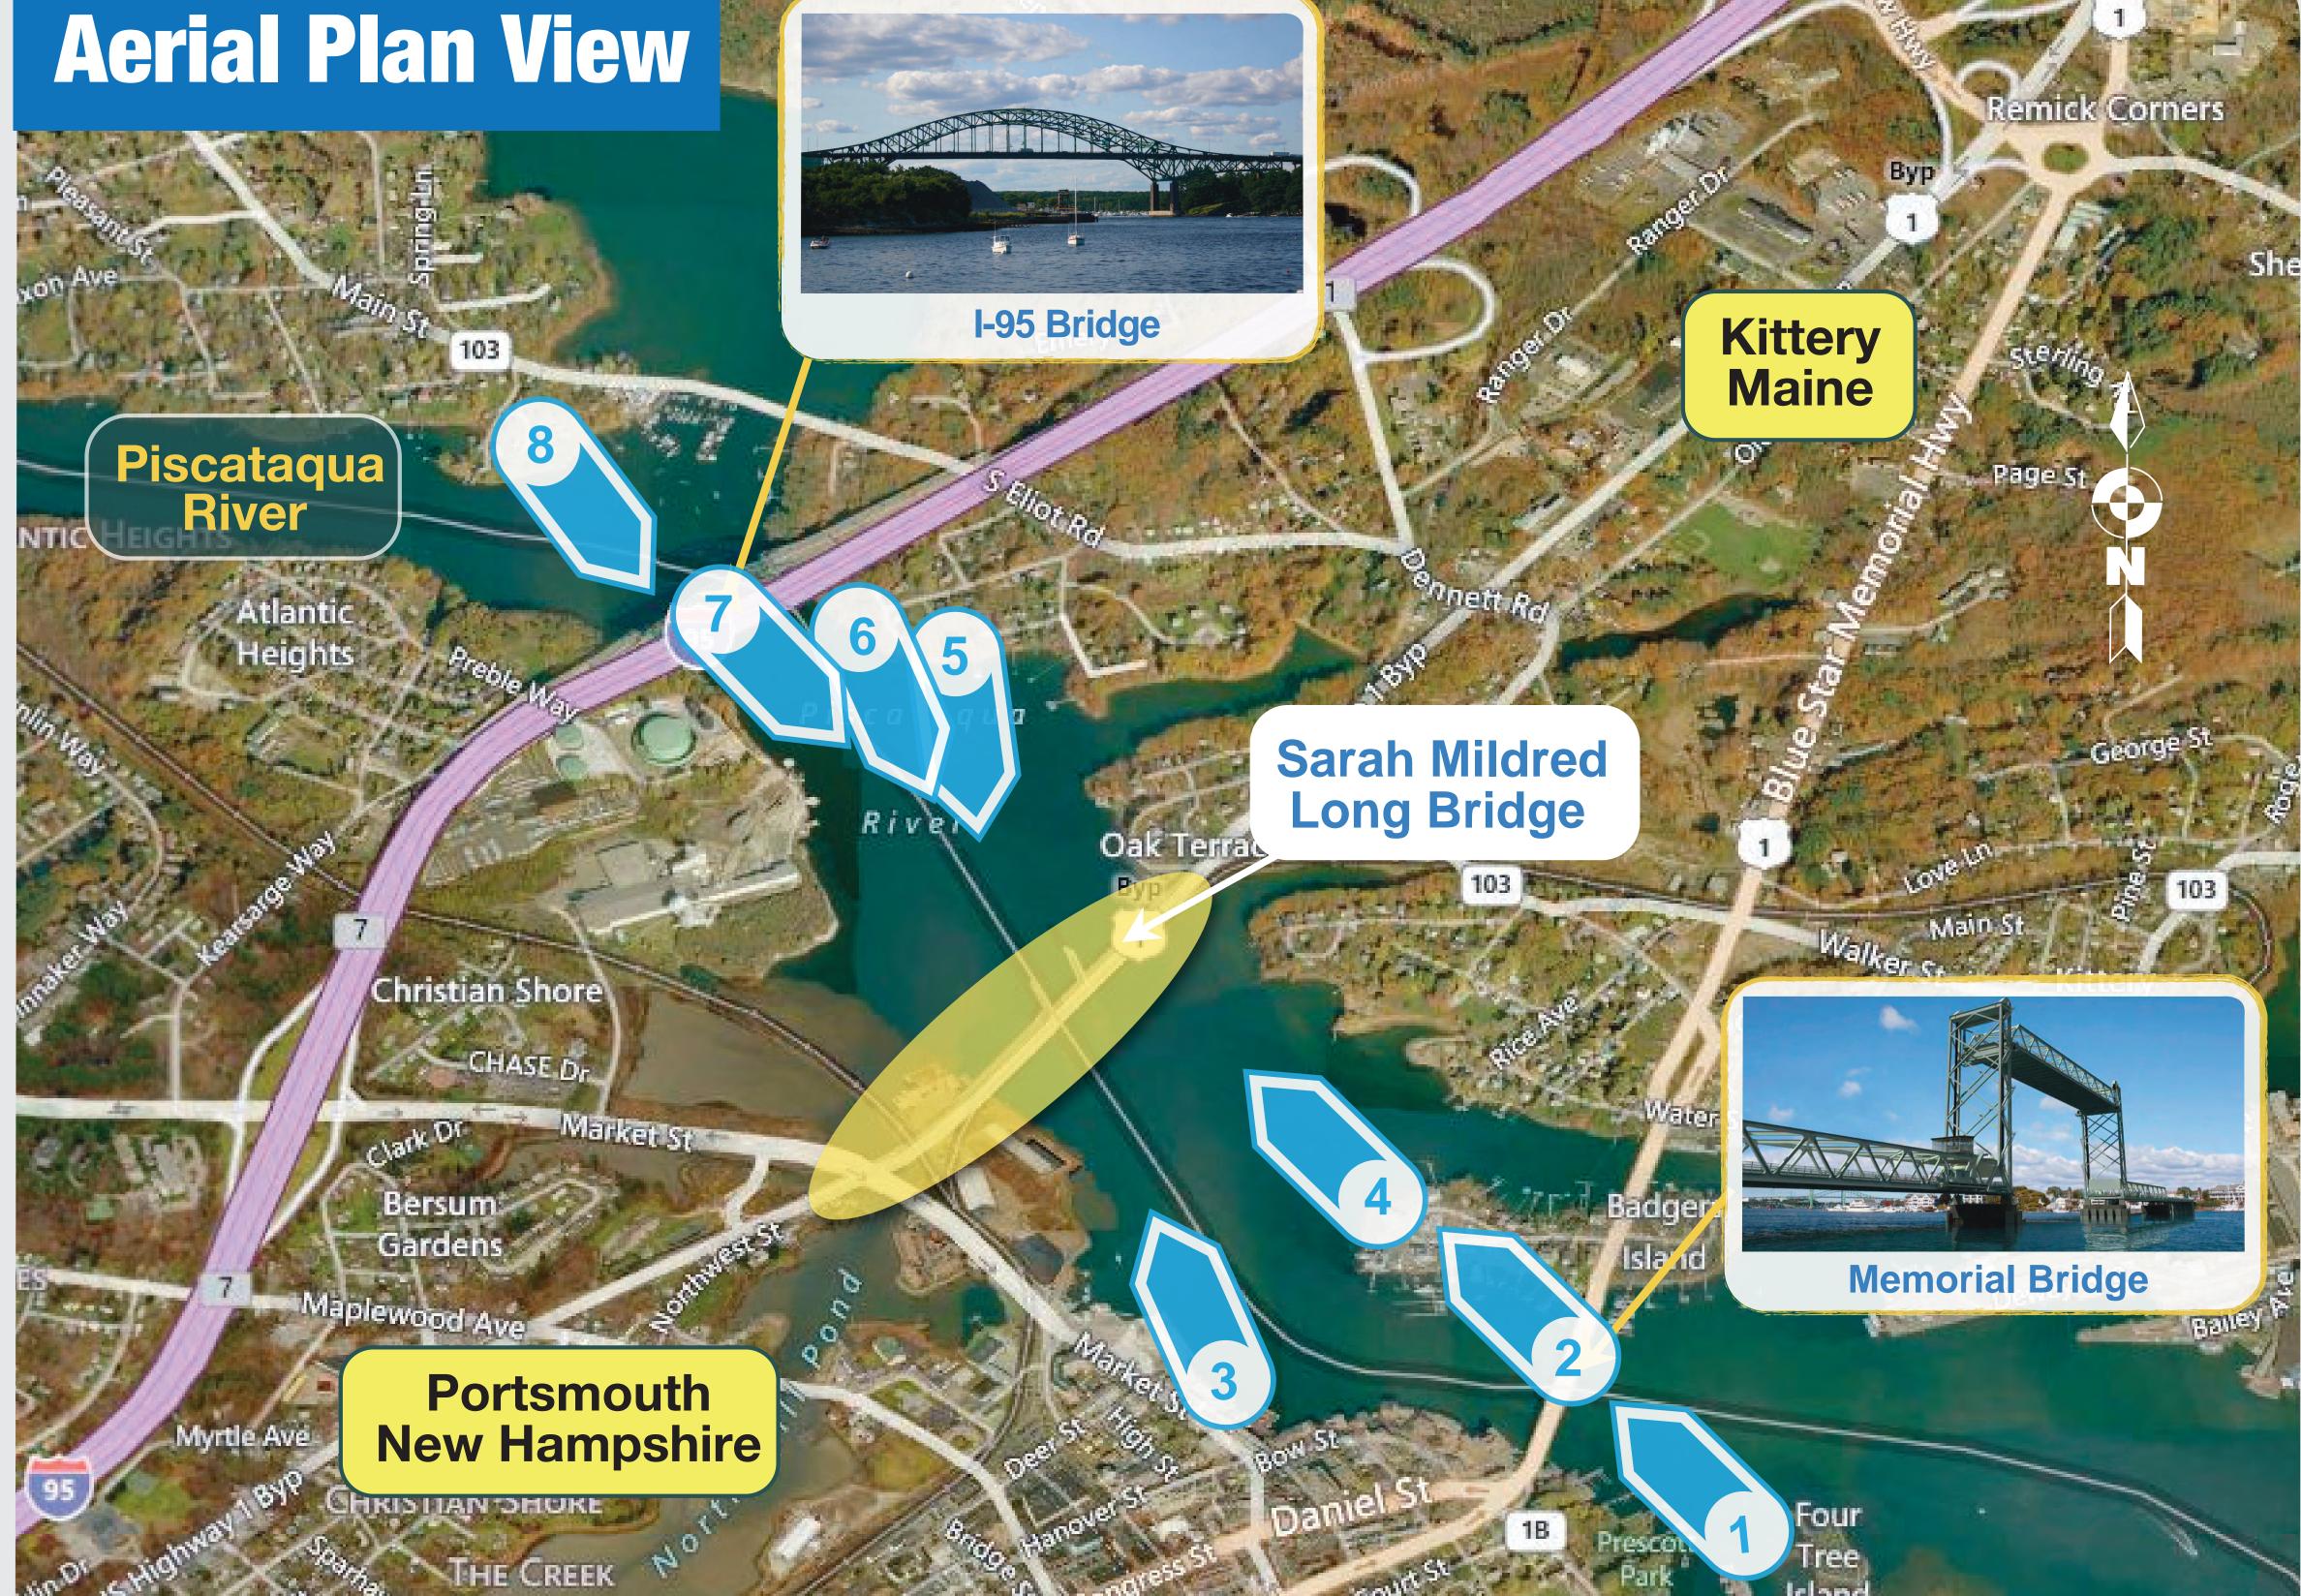

SARAH MILDRED LONG Bridge Replacement Vistas of the Bridge (These vistas will be used for future renderings of new bridge options)

Looking from Four Tree Island

Looking from

Marsh Lane

Looking from Northwest Street

Looking from Rt. 1 Bypass in NH

Looking from Albacore Park

Looking from Badger's Island

Looking from Albacore Looking from

Looking From Walker Avenue

Park Connector

Looking from Bridgeview Terrace

Market Street

Looking from I-95 Bridge

Looking from

Michael Succi Drive

Looking from Cole Street

Looking from

Looking from Market Street

Looking from Rt. 1 Bypass in ME

Looking from Bridge Street