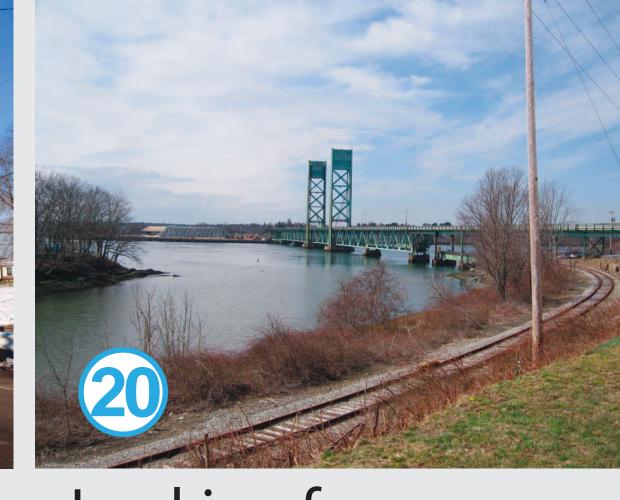

Looking from I-95 Bridge

Looking from

Michael Succi Drive

Looking from Cole Street

Looking from

Looking from Market Street

Looking from Rt. 1 Bypass in ME

Looking from Bridge Street