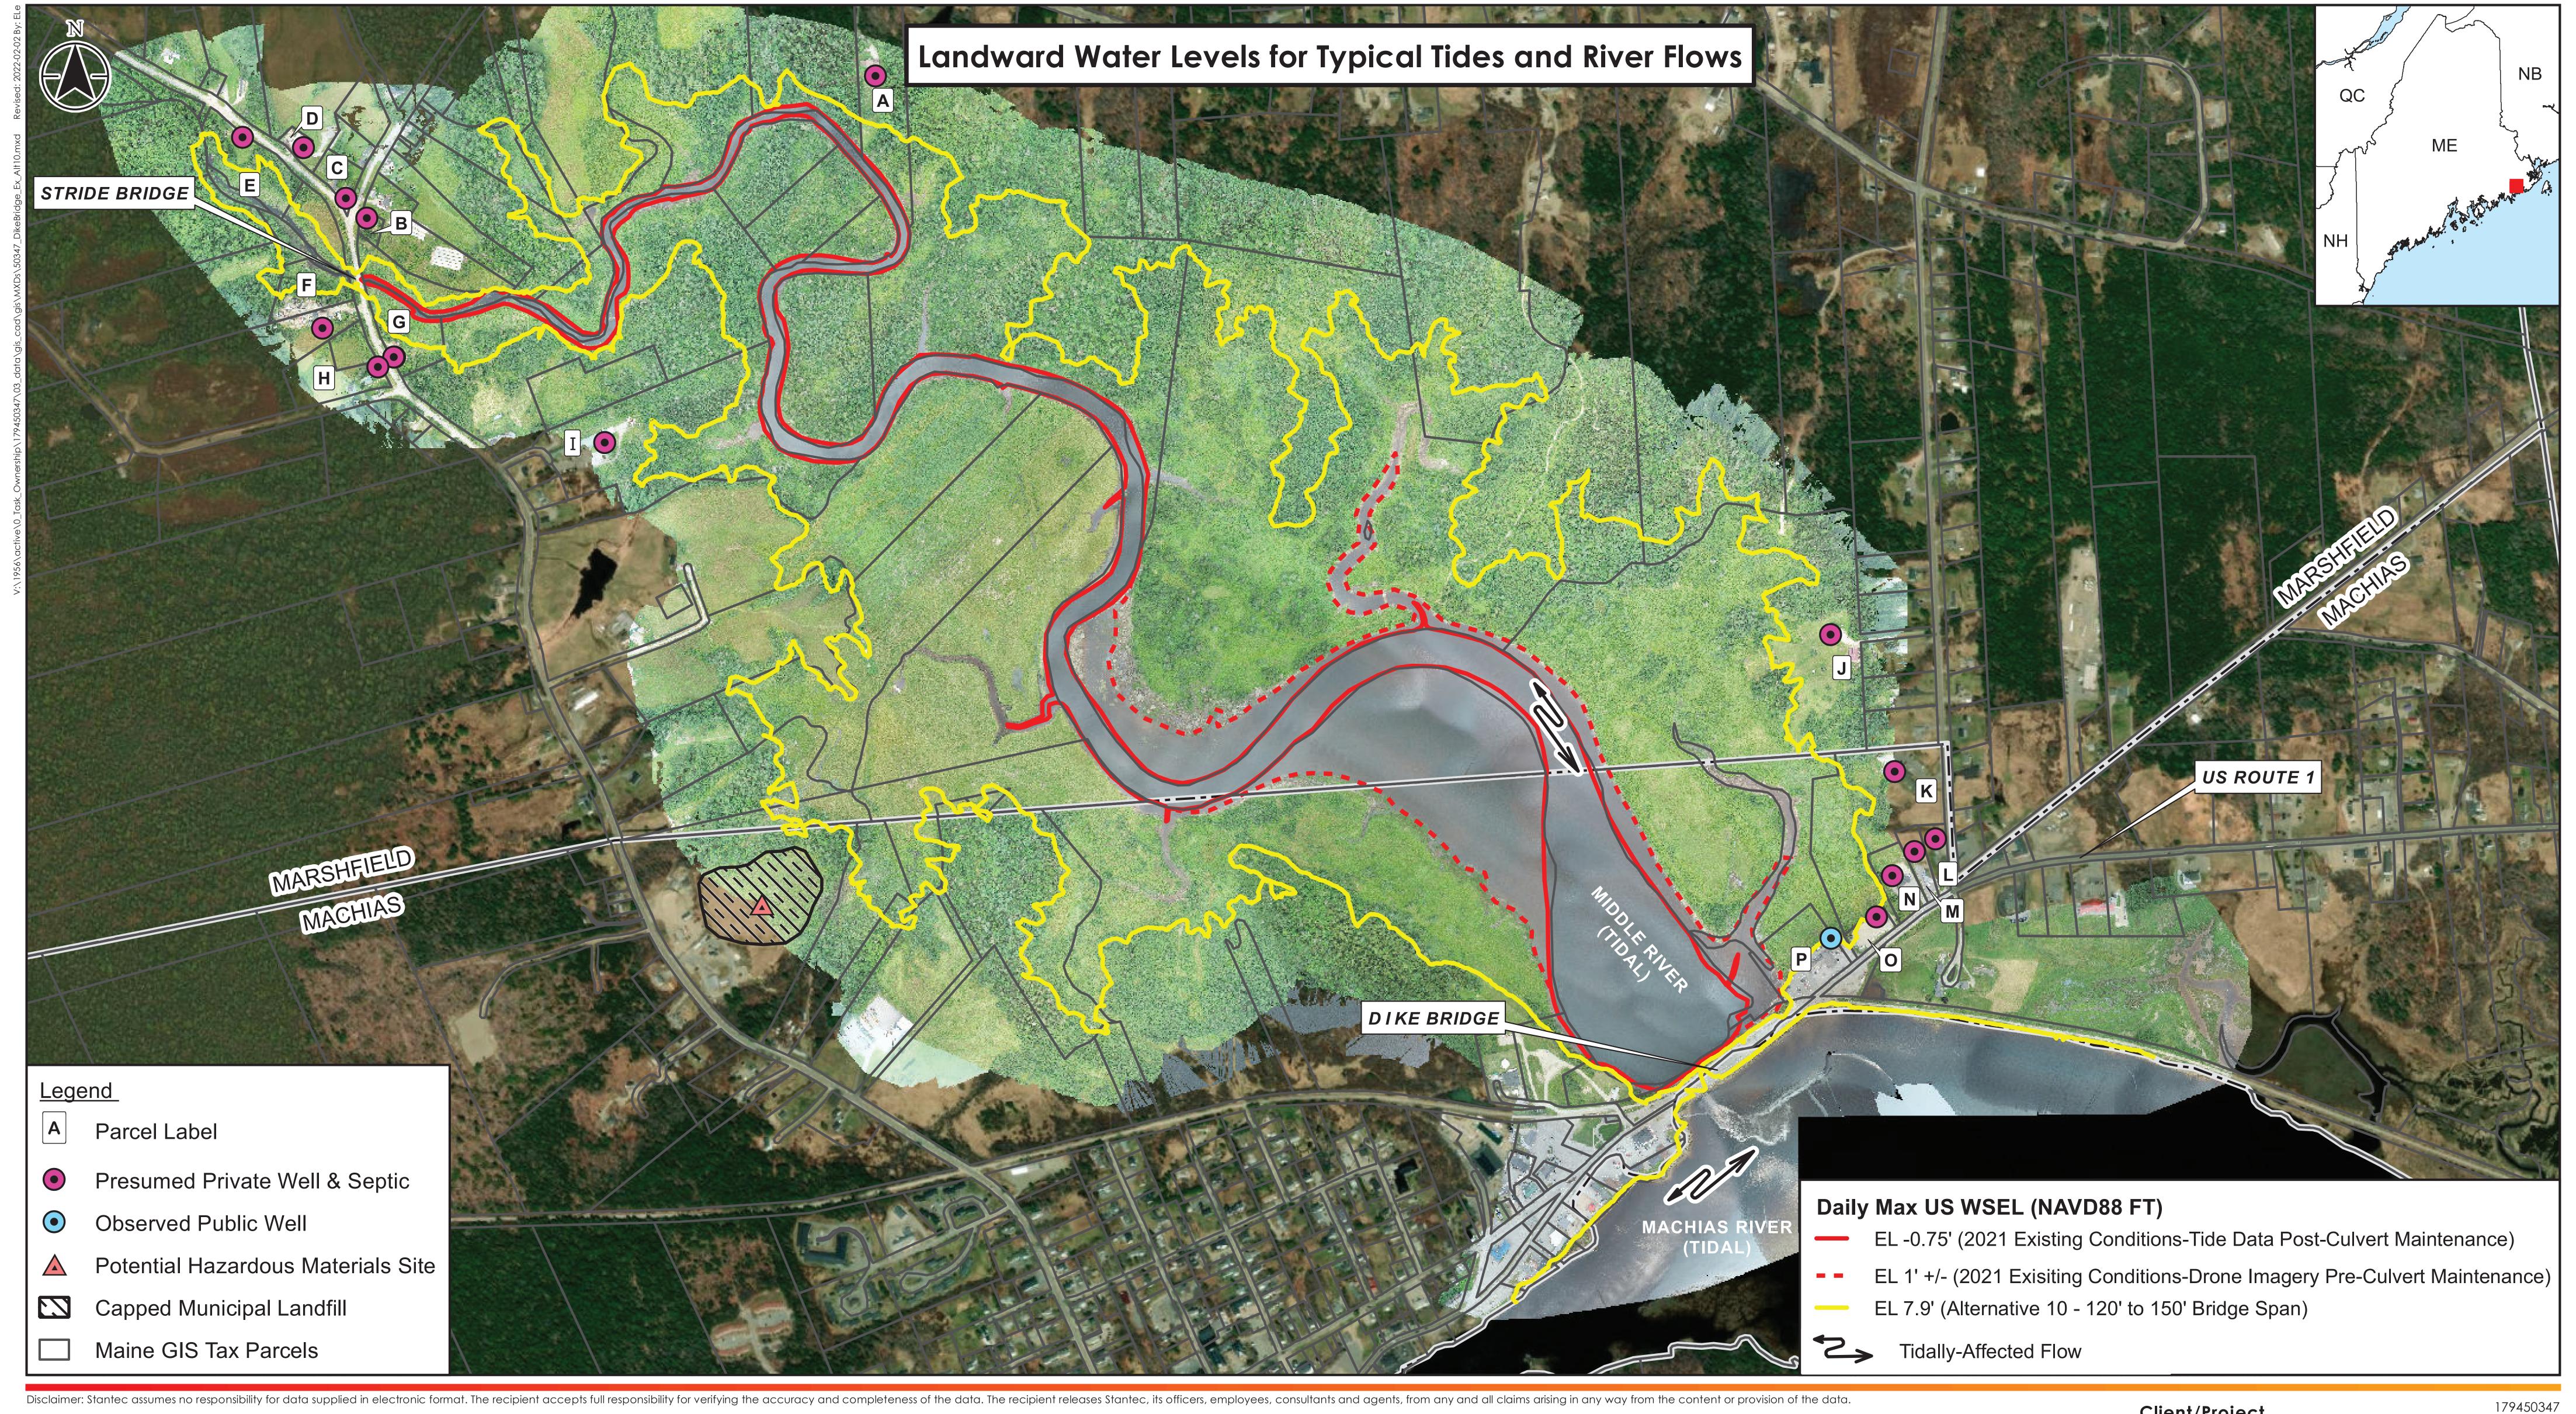

## <u>Notes</u>

1. Existing conditions are based on 2021 tidal stage data that was collected after leaking gates were fixed and 2021 drone imagery collected by MaineDOT before the leaking gates were fixed and represent a range of potential existing conditions. 2. Approximate water surface elevations (WSEL) for proposed alternatives are based on the 2021 Phase 1 and Phase 2 hydraulics analyses using tidal stage data collected by MaineDOT in 2021.

- 3. Coordinate System: NAD 1983 UTM Zone 19N FT
- 4. Vertical Datum: NAVD88
- 5. Aerial imagery in the project area was obtained by unmanned aircraft vehicle (UAV) by MaineDOT on July 20, 2021.
- 6. Aerial imagery surrounding the project area is provided by ArcGIS Online World Imagery Mapping Service
- (http://server.arcgisonline.com/arcgis/services/World\_Imagery/MapServer).
- 7. TIN Surface information is based on survey data provided by the Maine Department of Transportation.

Client/Project Maine DOT

Dike Bridge Machias, Maine

Figure No. Alt 10-Ex

Landward Water Levels for Typical Tides and River Flows 2/2/2022