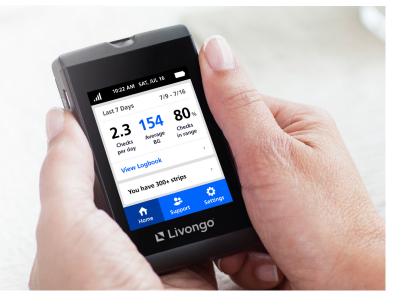

## It's all in the meter and on the house.

Personalized tips with each blood glucose check

Real-time support when you're out of range

Strip reordering, right from your meter

Optional family alerts keep everyone in the loop

Send a health summary report directly from your meter Automatic uploads mean no more paper logbooks

Unlimited strips. Unlimited lancets. It's all free for you.

Join today at join.livongo.com/STATEOFME/register or call (800) 945-4355 Use registration code: STATEOFME