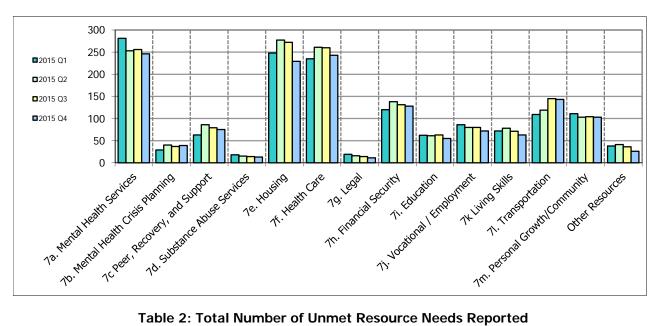

#### Statewide Report of Unmet Resource Needs for Fiscal Year 2015 Quarter 4

**Graph 1: Number of Unmet Resource Needs by Category over four Quarters** 

**Table 3: Total Number of Unmet Resource Needs Reported** 

| Reported Unmet Resource Needs     | 2015 Q1 | 2015 Q2 | 2015 Q3 | 2015 Q4 |
|-----------------------------------|---------|---------|---------|---------|
| 7a. Mental Health Services        | 1,535   | 1,511   | 1,589   | 1,538   |
| 7b. Mental Health Crisis Planning | 302     | 349     | 355     | 382     |
| 7c Peer, Recovery, and Support    | 445     | 475     | 510     | 487     |
| 7d Substance Abuse Services       | 119     | 116     | 115     | 110     |
| 7e. Housing                       | 1,142   | 1,180   | 1,153   | 1,032   |
| 7f. Health Care                   | 1,328   | 1,380   | 1,403   | 1,300   |
| 7g. Legal                         | 198     | 187     | 202     | 172     |
| 7h. Financial Security            | 939     | 968     | 1,000   | 983     |
| 7i. Education                     | 348     | 365     | 363     | 329     |
| 7j. Vocational / Employment       | 555     | 492     | 523     | 475     |
| 7k Living Skills                  | 440     | 431     | 441     | 432     |
| 7I. Transportation                | 886     | 896     | 894     | 908     |
| 7m. Personal Growth/Community     | 749     | 735     | 713     | 726     |
| Other Resources                   | 196     | 195     | 186     | 168     |
| Total Statewide Unmet Needs       | 9,182   | 9,280   | 9,447   | 9,042   |