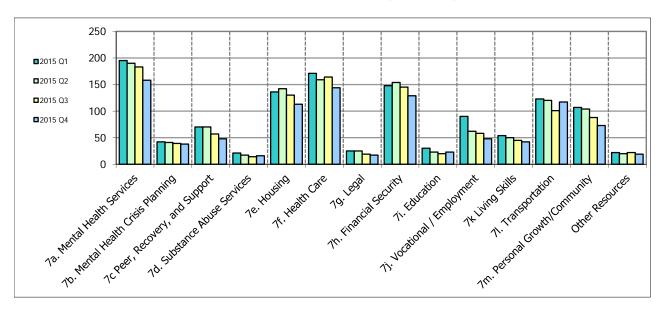

#### Statewide Report of Unmet Resource Needs for Fiscal Year 2015 Quarter 4

**Graph 1: Number of Unmet Resource Needs by Category over four Quarters** 

**Table 3: Total Number of Unmet Resource Needs Reported** 

| Reported Unmet Resource Needs     | 2015 Q1 | 2015 Q2 | 2015 Q3 | 2015 Q4 |
|-----------------------------------|---------|---------|---------|---------|
| 7a. Mental Health Services        | 1,535   | 1,511   | 1,589   | 1,538   |
| 7b. Mental Health Crisis Planning | 302     | 349     | 355     | 382     |
| 7c Peer, Recovery, and Support    | 445     | 475     | 510     | 487     |
| 7d Substance Abuse Services       | 119     | 116     | 115     | 110     |
| 7e. Housing                       | 1,142   | 1,180   | 1,153   | 1,032   |
| 7f. Health Care                   | 1,328   | 1,380   | 1,403   | 1,300   |
| 7g. Legal                         | 198     | 187     | 202     | 172     |
| 7h. Financial Security            | 939     | 968     | 1,000   | 983     |
| 7i. Education                     | 348     | 365     | 363     | 329     |
| 7j. Vocational / Employment       | 555     | 492     | 523     | 475     |
| 7k Living Skills                  | 440     | 431     | 441     | 432     |
| 7I. Transportation                | 886     | 896     | 894     | 908     |
| 7m. Personal Growth/Community     | 749     | 735     | 713     | 726     |
| Other Resources                   | 196     | 195     | 186     | 168     |
| Total Statewide Unmet Needs       | 9,182   | 9,280   | 9,447   | 9,042   |