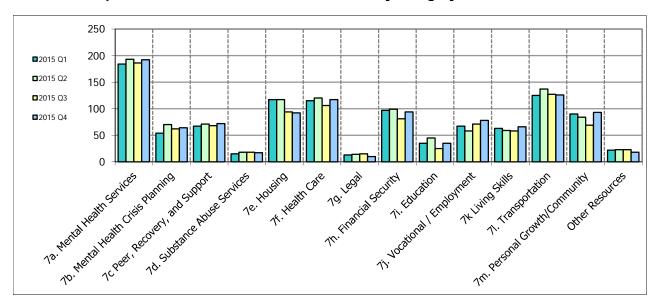

#### Statewide Report of Unmet Resource Needs for Fiscal Year 2015 Quarter 4

**Graph 1: Number of Unmet Resource Needs by Category over four Quarters** 

**Table 3: Total Number of Unmet Resource Needs Reported** 

| Reported Unmet Resource Needs     | 2015 Q1 | 2015 Q2 | 2015 Q3 | 2015 Q4 |
|-----------------------------------|---------|---------|---------|---------|
| 7a. Mental Health Services        | 1,535   | 1,511   | 1,589   | 1,538   |
| 7b. Mental Health Crisis Planning | 302     | 349     | 355     | 382     |
| 7c Peer, Recovery, and Support    | 445     | 475     | 510     | 487     |
| 7d Substance Abuse Services       | 119     | 116     | 115     | 110     |
| 7e. Housing                       | 1,142   | 1,180   | 1,153   | 1,032   |
| 7f. Health Care                   | 1,328   | 1,380   | 1,403   | 1,300   |
| 7g. Legal                         | 198     | 187     | 202     | 172     |
| 7h. Financial Security            | 939     | 968     | 1,000   | 983     |
| 7i. Education                     | 348     | 365     | 363     | 329     |
| 7j. Vocational / Employment       | 555     | 492     | 523     | 475     |
| 7k Living Skills                  | 440     | 431     | 441     | 432     |
| 7I. Transportation                | 886     | 896     | 894     | 908     |
| 7m. Personal Growth/Community     | 749     | 735     | 713     | 726     |
| Other Resources                   | 196     | 195     | 186     | 168     |
| Total Statewide Unmet Needs       | 9,182   | 9,280   | 9,447   | 9,042   |