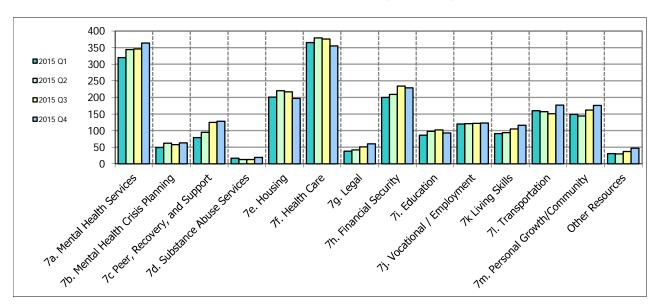

#### Statewide Report of Unmet Resource Needs for Fiscal Year 2015 Quarter 4

**Graph 1: Number of Unmet Resource Needs by Category over four Quarters** 

**Table 3: Total Number of Unmet Resource Needs Reported** 

| Reported Unmet Resource Needs     | 2015 Q1 | 2015 Q2 | 2015 Q3 | 2015 Q4 |
|-----------------------------------|---------|---------|---------|---------|
| 7a. Mental Health Services        | 1,535   | 1,511   | 1,589   | 1,538   |
| 7b. Mental Health Crisis Planning | 302     | 349     | 355     | 382     |
| 7c Peer, Recovery, and Support    | 445     | 475     | 510     | 487     |
| 7d Substance Abuse Services       | 119     | 116     | 115     | 110     |
| 7e. Housing                       | 1,142   | 1,180   | 1,153   | 1,032   |
| 7f. Health Care                   | 1,328   | 1,380   | 1,403   | 1,300   |
| 7g. Legal                         | 198     | 187     | 202     | 172     |
| 7h. Financial Security            | 939     | 968     | 1,000   | 983     |
| 7i. Education                     | 348     | 365     | 363     | 329     |
| 7j. Vocational / Employment       | 555     | 492     | 523     | 475     |
| 7k Living Skills                  | 440     | 431     | 441     | 432     |
| 7I. Transportation                | 886     | 896     | 894     | 908     |
| 7m. Personal Growth/Community     | 749     | 735     | 713     | 726     |
| Other Resources                   | 196     | 195     | 186     | 168     |
| Total Statewide Unmet Needs       | 9,182   | 9,280   | 9,447   | 9,042   |