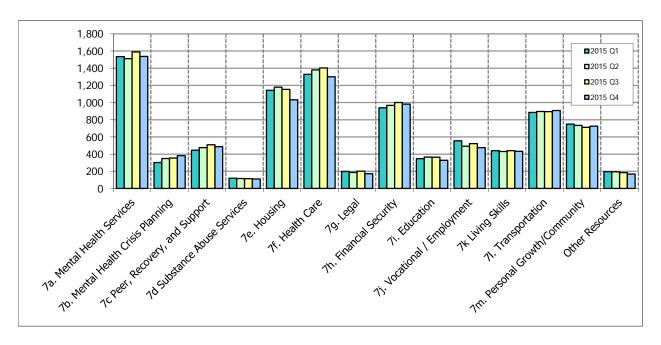

#### Statewide Report of Unmet Resource Needs for Fiscal Year 2015 Quarter 4

**Graph 1: Number of Unmet Resource Needs by Category over four Quarters** 

**Table 3: Total Number of Unmet Resource Needs Reported** 

| Reported Unmet Resource Needs     | 2015 Q1 | 2015 Q2 | 2015 Q3 | 2015 Q4 |
|-----------------------------------|---------|---------|---------|---------|
| 7a. Mental Health Services        | 1,535   | 1,511   | 1,589   | 1,538   |
| 7b. Mental Health Crisis Planning | 302     | 349     | 355     | 382     |
| 7c Peer, Recovery, and Support    | 445     | 475     | 510     | 487     |
| 7d Substance Abuse Services       | 119     | 116     | 115     | 110     |
| 7e. Housing                       | 1,142   | 1,180   | 1,153   | 1,032   |
| 7f. Health Care                   | 1,328   | 1,380   | 1,403   | 1,300   |
| 7g. Legal                         | 198     | 187     | 202     | 172     |
| 7h. Financial Security            | 939     | 968     | 1,000   | 983     |
| 7i. Education                     | 348     | 365     | 363     | 329     |
| 7j. Vocational / Employment       | 555     | 492     | 523     | 475     |
| 7k Living Skills                  | 440     | 431     | 441     | 432     |
| 7I. Transportation                | 886     | 896     | 894     | 908     |
| 7m. Personal Growth/Community     | 749     | 735     | 713     | 726     |
| Other Resources                   | 196     | 195     | 186     | 168     |
| Total Statewide Unmet Needs       | 9,182   | 9,280   | 9,447   | 9,042   |