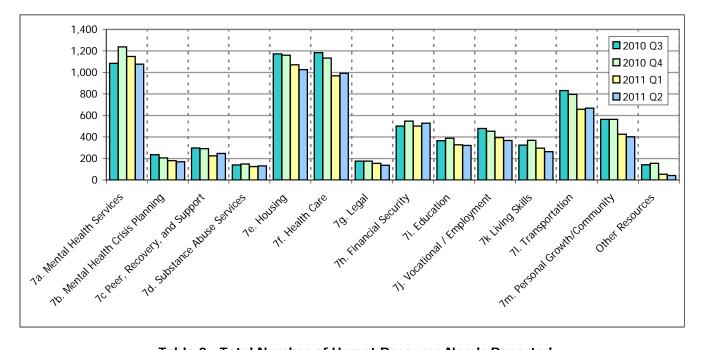

#### Statewide Report of Unmet Resource Needs for Fiscal Year 2011 Quarter 2

Graph 1: Number of Unmet Resource Needs by Category over four Quarters

# Table 3: Total Number of Unmet Resource Needs Reported

| Reported Unmet Resource Needs     | 2010 Q3 | 2010 Q4 | 2011 Q1 | 2011 Q2 |
|-----------------------------------|---------|---------|---------|---------|
| 7a. Mental Health Services        | 1,084   | 1,238   | 1,148   | 1,077   |
| 7b. Mental Health Crisis Planning | 235     | 205     | 180     | 170     |
| 7c Peer, Recovery, and Support    | 297     | 291     | 224     | 247     |
| 7d. Substance Abuse Services      | 140     | 149     | 125     | 131     |
| 7e. Housing                       | 1,172   | 1,161   | 1,071   | 1,026   |
| 7f. Health Care                   | 1,185   | 1,134   | 968     | 993     |
| 7g. Legal                         | 176     | 175     | 154     | 137     |
| 7h. Financial Security            | 502     | 548     | 501     | 528     |
| 7i. Education                     | 366     | 388     | 328     | 322     |
| 7j. Vocational / Employment       | 479     | 454     | 395     | 368     |
| 7k Living Skills                  | 325     | 369     | 296     | 263     |
| 7I. Transportation                | 831     | 796     | 658     | 668     |
| 7m. Personal Growth/Community     | 564     | 564     | 426     | 401     |
| Other Resources                   | 141     | 154     | 53      | 41      |
| Total Statewide Unmet Needs       | 7,497   | 7,626   | 6,527   | 6,372   |