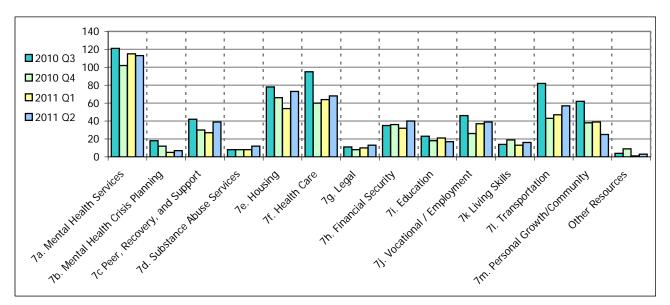

Graph 1: Number of Unmet Resource Needs by Category over four Quarters

 Table 2: Total Number of Unmet Resource Needs Reported

| Reported Unmet Resource Needs     | 2010 Q3 | 2010 Q4 | 2011 Q1 | 2011 Q2 |
|-----------------------------------|---------|---------|---------|---------|
| 7a. Mental Health Services        | 91      | 63      | 69      | 65      |
| 7b. Mental Health Crisis Planning | 25      | 16      | 13      | 13      |
| 7c Peer, Recovery, and Support    | 20      | 17      | 13      | 21      |
| 7d. Substance Abuse Services      | 5       | 4       | 6       | 6       |
| 7e. Housing                       | 34      | 36      | 40      | 32      |
| 7f. Health Care                   | 39      | 36      | 37      | 44      |
| 7g. Legal                         | 6       | 4       | 5       | 4       |
| 7h. Financial Security            | 9       | 13      | 13      | 11      |
| 7i. Education                     | 7       | 11      | 10      | 4       |
| 7j. Vocational / Employment       | 16      | 16      | 13      | 16      |
| 7k Living Skills                  | 16      | 14      | 13      | 9       |
| 7I. Transportation                | 43      | 47      | 42      | 62      |
| 7m. Personal Growth/Community     | 43      | 44      | 26      | 36      |
| Other Resources                   | 2       | 5       | 2       | 3       |
| Total CSN 1 Unmet Needs           | 356     | 326     | 302     | 326     |