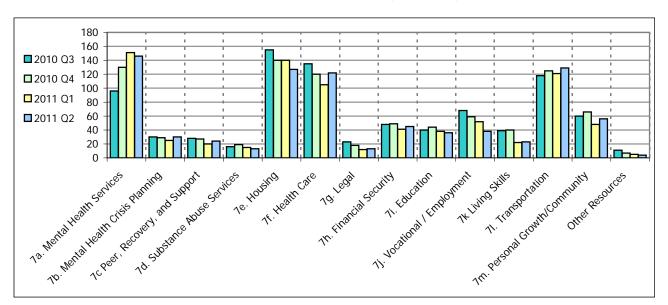

|-------------------------------|--------------------|--------------------------|-------------------------------|--------------------|--------------------------|-------------------------------|--------------------|--------------------------|-------------------------------|--------------------|--------------------------|
| People with<br>Unmet<br>Needs | Distinct<br>People | % With<br>Unmet<br>Needs |
| 389                           | 1,513              | 25.7%                    | 375                           | 1,504              | 24.9%                    | 372                           | 1,553              | 24.0%                    | 371                           | 1,597              | 23.2%                    |

Graph 1: Number of Unmet Resource Needs by Category over four Quarters



 Table 2: Total Number of Unmet Resource Needs Reported

| Reported Unmet Resource Needs     | 2010 Q3 | 2010 Q4 | 2011 Q1 | 2011 Q2 |
|-----------------------------------|---------|---------|---------|---------|
| 7a. Mental Health Services        | 96      | 130     | 151     | 146     |
| 7b. Mental Health Crisis Planning | 30      | 29      | 25      | 30      |
| 7c Peer, Recovery, and Support    | 28      | 27      | 20      | 24      |
| 7d. Substance Abuse Services      | 16      | 19      | 15      | 13      |
| 7e. Housing                       | 155     | 140     | 140     | 127     |
| 7f. Health Care                   | 135     | 120     | 105     | 122     |
| 7g. Legal                         | 23      | 18      | 12      | 13      |
| 7h. Financial Security            | 4