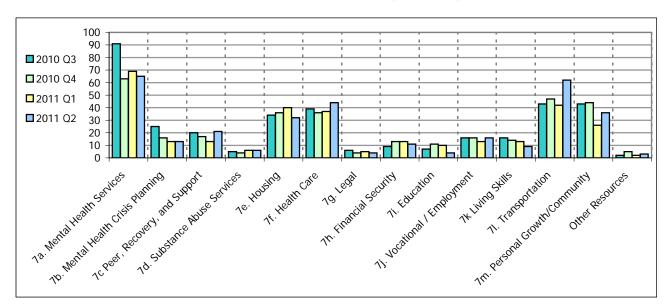

Graph 1: Number of Unmet Resource Needs by Category over four Quarters

 Table 2: Total Number of Unmet Resource Needs Reported

| Reported Unmet Resource Needs     | 2010 Q3 | 2010 Q4 | 2011 Q1 | 2011 Q2 |
|-----------------------------------|---------|---------|---------|---------|
| 7a. Mental Health Services        | 91      | 63      | 69      | 65      |
| 7b. Mental Health Crisis Planning | 25      | 16      | 13      | 13      |
| 7c Peer, Recovery, and Support    | 20      | 17      | 13      | 21      |
| 7d. Substance Abuse Services      | 5       | 4       | 6       | 6       |
| 7e. Housing                       | 34      | 36      | 40      | 32      |
| 7f. Health Care                   | 39      | 36      | 37      | 44      |
| 7g. Legal                         | 6       | 4       | 5       | 4       |
| 7h. Financial Security            | 9       | 13      | 13      | 11      |
| 7i. Education                     | 7       | 11      | 10      | 4       |
| 7j. Vocational / Employment       | 16      | 16      | 13      | 16      |
| 7k Living Skills                  | 16      | 14      | 13      | 9       |
| 7I. Transportation                | 43      | 47      | 42      | 62      |
| 7m. Personal Growth/Community     | 43      | 44      | 26      | 36      |
| Other Resources                   | 2       | 5       | 2       | 3       |
| Total CSN 1 Unmet Needs           | 356     | 326     | 302     | 326     |