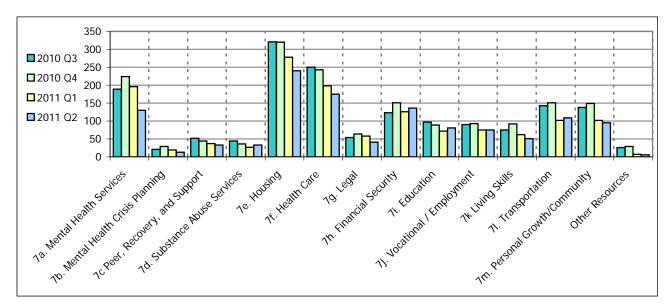

Graph 1: Number of Unmet Resource Needs by Category over four Quarters

 Table 2: Total Number of Unmet Resource Needs Reported

| Reported Unmet Resource Needs     | 2010 Q3 | 2010 Q4 | 2011 Q1 | 2011 Q2 |
|-----------------------------------|---------|---------|---------|---------|
| 7a. Mental Health Services        | 189     | 224     | 196     | 130     |
| 7b. Mental Health Crisis Planning | 21      | 29      | 19      | 13      |
| 7c Peer, Recovery, and Support    | 52      | 44      | 37      | 33      |
| 7d. Substance Abuse Services      | 44      | 36      | 27      | 33      |
| 7e. Housing                       | 321     | 320     | 278     | 240     |
| 7f. Health Care                   | 250     | 243     | 198     | 175     |
| 7g. Legal                         | 54      | 64      | 58      | 41      |
| 7h. Financial Security            | 123     | 151     | 126     | 136     |
| 7i. Education                     | 97      | 89      | 72      | 81      |
| 7j. Vocational / Employment       | 90      | 93      | 75      | 75      |
| 7k Living Skills                  | 75      | 92      | 62      | 51      |
| 71. Transportation                | 143     | 151     | 102     | 109     |
| 7m. Personal Growth/Community     | 138     | 149     | 102     | 95      |
| Other Resources                   | 26      | 29      | 7       | 6       |
| Total CSN 2 Unmet Needs           | 1,623   | 1,714   | 1,359   | 1,218   |