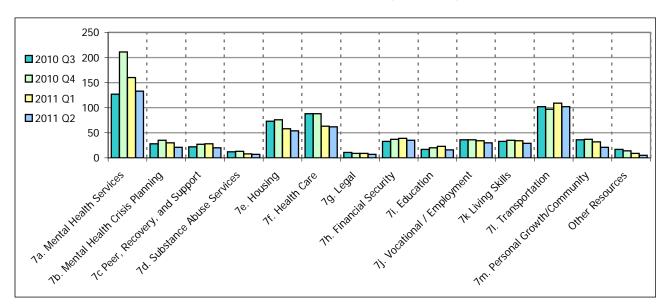

#### Statewide Report of Unmet Resource Needs for Fiscal Year 2011 Quarter 2

Graph 1: Number of Unmet Resource Needs by Category over four Quarters

# Table 3: Total Number of Unmet Resource Needs Reported

| Reported Unmet Resource Needs     | 2010 Q3 | 2010 Q4 | 2011 Q1 | 2011 Q2 |
|-----------------------------------|---------|---------|---------|---------|
| 7a. Mental Health Services        | 1,084   | 1,238   | 1,148   | 1,077   |
| 7b. Mental Health Crisis Planning | 235     | 205     | 180     | 170     |
| 7c Peer, Recovery, and Support    | 297     | 291     | 224     | 247     |
| 7d. Substance Abuse Services      | 140     | 149     | 125     | 131     |
| 7e. Housing                       | 1,172   | 1,161   | 1,071   | 1,026   |
| 7f. Health Care                   | 1,185   | 1,134   | 968     | 993     |
| 7g. Legal                         | 176     | 175     | 154     | 137     |
| 7h. Financial Security            | 502     | 548     | 501     | 528     |
| 7i. Education                     | 366     | 388     | 328     | 322     |
| 7j. Vocational / Employment       | 479     | 454     | 395     | 368     |
| 7k Living Skills                  | 325     | 369     | 296     | 263     |
| 7I. Transportation                | 831     | 796     | 658     | 668     |
| 7m. Personal Growth/Community     | 564     | 564     | 426     | 401     |
| Other Resources                   | 141     | 154     | 53      | 41      |
| Total Statewide Unmet Needs       | 7,497   | 7,626   | 6,527   | 6,372   |