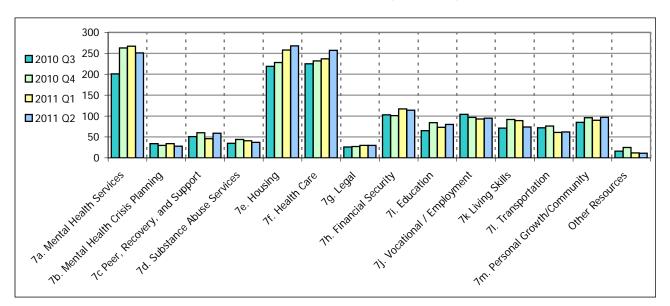

Graph 1: Number of Unmet Resource Needs by Category over four Quarters

 Table 2: Total Number of Unmet Resource Needs Reported

| Reported Unmet Resource Needs     | 2010 Q3 | 2010 Q4 | 2011 Q1 | 2011 Q2 |
|-----------------------------------|---------|---------|---------|---------|
| 7a. Mental Health Services        | 91      | 63      | 69      | 65      |
| 7b. Mental Health Crisis Planning | 25      | 16      | 13      | 13      |
| 7c Peer, Recovery, and Support    | 20      | 17      | 13      | 21      |
| 7d. Substance Abuse Services      | 5       | 4       | 6       | 6       |
| 7e. Housing                       | 34      | 36      | 40      | 32      |
| 7f. Health Care                   | 39      | 36      | 37      | 44      |
| 7g. Legal                         | 6       | 4       | 5       | 4       |
| 7h. Financial Security            | 9       | 13      | 13      | 11      |
| 7i. Education                     | 7       | 11      | 10      | 4       |
| 7j. Vocational / Employment       | 16      | 16      | 13      | 16      |
| 7k Living Skills                  | 16      | 14      | 13      | 9       |
| 7I. Transportation                | 43      | 47      | 42      | 62      |
| 7m. Personal Growth/Community     | 43      | 44      | 26      | 36      |
| Other Resources                   | 2       | 5       | 2       | 3       |
| Total CSN 1 Unmet Needs           | 356     | 326     | 302     | 326     |