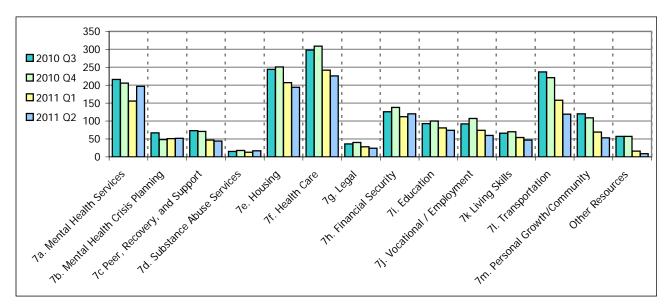

Graph 1: Number of Unmet Resource Needs by Category over four Quarters

 Table 2: Total Number of Unmet Resource Needs Reported

| Reported Unmet Resource Needs     | 2010 Q3 | 2010 Q4 | 2011 Q1 | 2011 Q2 |
|-----------------------------------|---------|---------|---------|---------|
| 7a. Mental Health Services        | 189     | 224     | 196     | 130     |
| 7b. Mental Health Crisis Planning | 21      | 29      | 19      | 13      |
| 7c Peer, Recovery, and Support    | 52      | 44      | 37      | 33      |
| 7d. Substance Abuse Services      | 44      | 36      | 27      | 33      |
| 7e. Housing                       | 321     | 320     | 278     | 240     |
| 7f. Health Care                   | 250     | 243     | 198     | 175     |
| 7g. Legal                         | 54      | 64      | 58      | 41      |
| 7h. Financial Security            | 123     | 151     | 126     | 136     |
| 7i. Education                     | 97      | 89      | 72      | 81      |
| 7j. Vocational / Employment       | 90      | 93      | 75      | 75      |
| 7k Living Skills                  | 75      | 92      | 62      | 51      |
| 71. Transportation                | 143     | 151     | 102     | 109     |
| 7m. Personal Growth/Community     | 138     | 149     | 102     | 95      |
| Other Resources                   | 26      | 29      | 7       | 6       |
| Total CSN 2 Unmet Needs           | 1,623   | 1,714   | 1,359   | 1,218   |