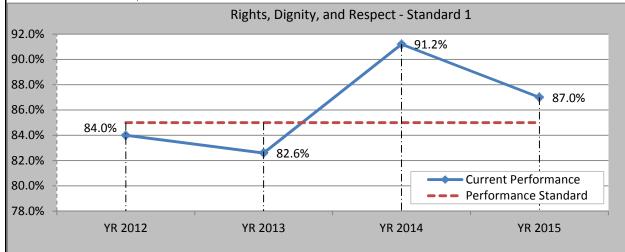

### Standard 1 - Treated with respect for their individuality

| Standard 1    |                                                                                           |  |
|---------------|-------------------------------------------------------------------------------------------|--|
|               | Domain average of positive responses to the statements in the quality and appropriateness |  |
| Measurement   | domain.                                                                                   |  |
| Standard      | Performance: at or above 85%                                                              |  |
| Data Source   | Adult Mental Health and Well Being Survey                                                 |  |
| Current Level | 87.9% (1068 out of 1215)                                                                  |  |