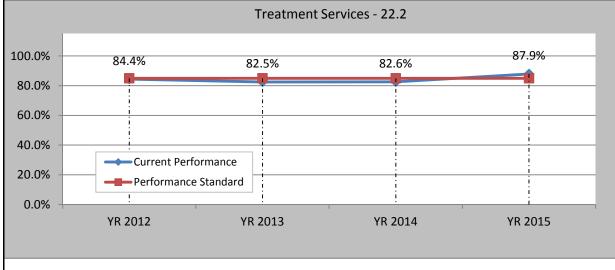

### Standard 22. Treatment Services

- 1. Average of positive responses in the Adult Mental Health and Well Being Survey Perception of Access domain
- 2. Average of positive responses in the Adult Mental Health and Well Being survey General Satisfaction domain