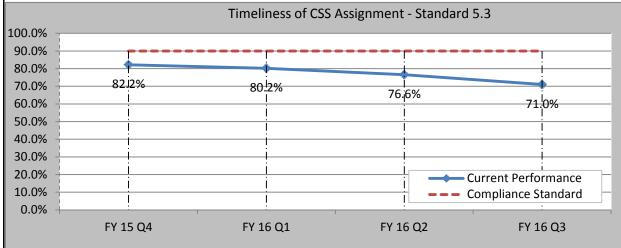

# Community Support Services: Community Integration, Community Rehabilitation Services, Assertive Community Treatment and Adult Behavioral Health Homes Individualized Support Planning

| Standard 5.3  |                                                                                          |  |
|---------------|------------------------------------------------------------------------------------------|--|
|               | Percentage of all non-hospitalized Class Members assigned a worker within 3 working days |  |
| Measurement   | of referral.                                                                             |  |
|               | Performance: 100%                                                                        |  |
| Standard      | Compliance: 90% (3 out of 4 quarters)                                                    |  |
| Data Source   | ISP RDS Data                                                                             |  |
| Current Level | 71.0% (157 of 221)                                                                       |  |