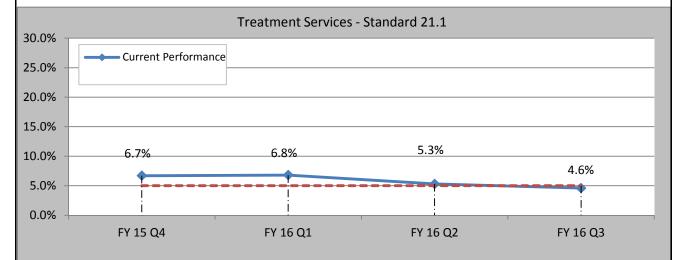

### **Community Resources and Treatment Services**

Standard 21 - An array of mental health treatment services are available and sufficient to meet ISP needs of class members and the needs of hospitalized class members ready for discharge.

| Standard 21.1 |                                                                   |  |
|---------------|-------------------------------------------------------------------|--|
| Measurement   | Class members with ISPs with unmet mental health treatment needs. |  |
| Standard      | Compliance: 5% or fewer (3 out of 4 quarters)                     |  |
| Data Source   | ISP RDS Data                                                      |  |
| Current Level | 4.6% (38 out of 825)                                              |  |