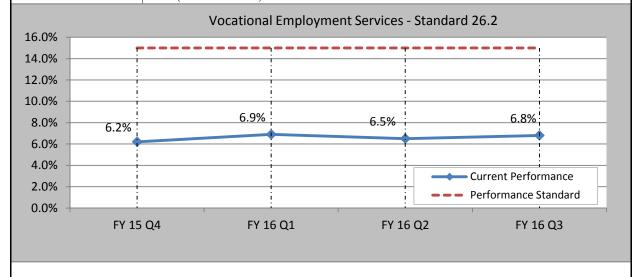

### Standard 26. Vocational Employment Services

- 1. Class members with ISPs Unmet vocational/employment Needs.
- 2. Class Members in competitive employment in the community.
- 3. Consumers in supported or competitive employment in the community.