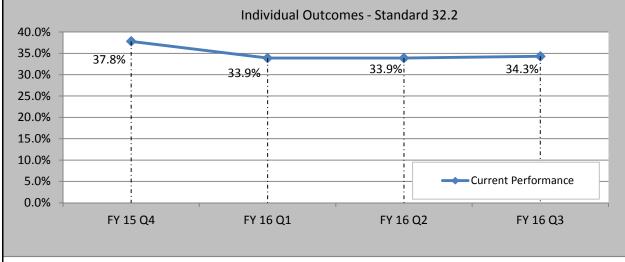

### Standard 32. Individual Outcomes

- 1. Consumers with improvement in LOCUS (Baseline to Follow-up)
- 2. Consumers who have maintained functioning (Baseline to Follow-up)
- 3. Consumers reporting positively on functional outcomes.