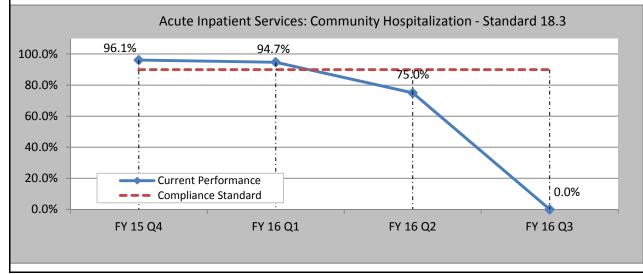

| Standard 18.3 |                                                                                  |  |
|---------------|----------------------------------------------------------------------------------|--|
| Measurement   | CI/ICI/ICM/ACT worker participated in hospital treatment and discharge planning. |  |
| Standard      | Compliance: 90%                                                                  |  |
| Data Source   | UR Database/EIS                                                                  |  |
| Current Level | 0.0% (0 out of 0) FY16 Q3 Not Completed due to UR Nurse line vacant.             |  |