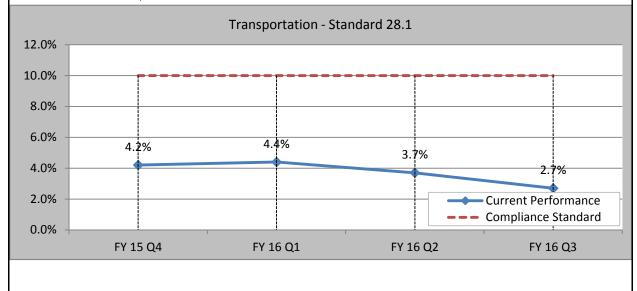

### Standard 28. Transportation

Class Members with ISPs - Unmet transportation needs.