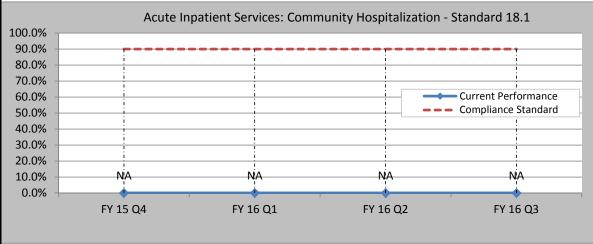

| Standard 18.1 |                                                                      |  |
|---------------|----------------------------------------------------------------------|--|
| Measurement   | Class members admitted with ISPs for whom hospital obtained ISP.     |  |
| Standard      | Compliance: 90%                                                      |  |
| Data Source   | UR Database/EIS                                                      |  |
| Current Level | 0.0% (0 out of 0) FY16 Q3 Not Completed due to UR Nurse line vacant. |  |