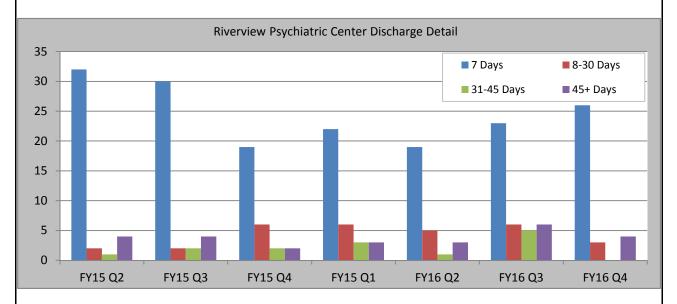

Riverview Psychiatric Center Discharge Detail to amplify data presented in Standards 12.2, 12.3, 12.4:

### 33 Civil Patients discharged in quarter

26 discharged at 7 days (78.8%)

3 discharged 8-30 days (9.1%)

0 discharged 31-45 days (0.0%)

4 discharged post 45 days (12.1%)

Residential Supports did not impede discharge for any patients post clinical readiness for discharge