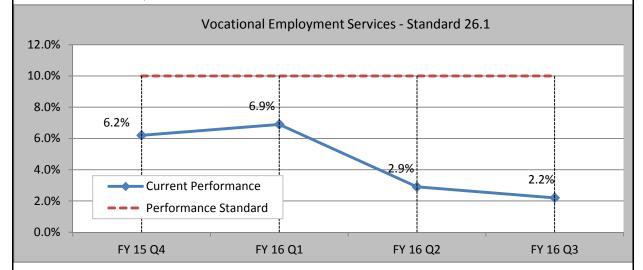

### Standard 26. Vocational Employment Services

- 1. Class members with ISPs Unmet vocational/employment Needs.
- 2. Class Members in competitive employment in the community.
- 3. Consumers in supported or competitive employment in the community.