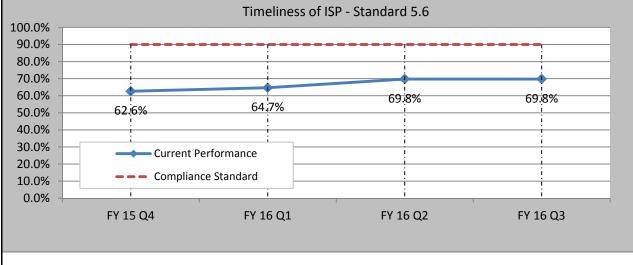

|                                                                                   | Standard 5.6                          |  |  |
|-----------------------------------------------------------------------------------|---------------------------------------|--|--|
| Measurement 90 day class member Isp reviews completed within specified timeframe. |                                       |  |  |
|                                                                                   | Performance: 90%                      |  |  |
| Standard                                                                          | Compliance: 90% (3 out of 4 quarters) |  |  |
| Data Source                                                                       | ISP RDS Data (APS Healthcare)         |  |  |
| Current Level                                                                     | 69.8% (630 out of 903)                |  |  |
|                                                                                   |                                       |  |  |