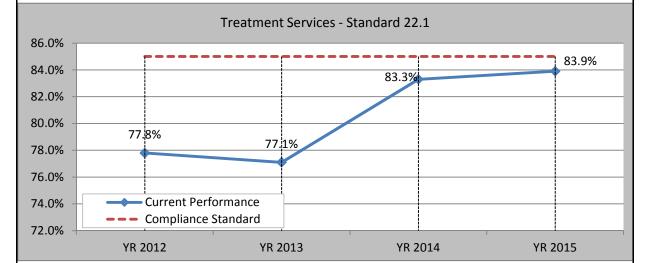

### Standard 22. Treatment Services

- 1. Average of positive responses in the Adult Mental Health and Well Being Survey Perception of Access domain
- 2. Average of positive responses in the Adult Mental Health and Well Being survey General Satisfaction domain