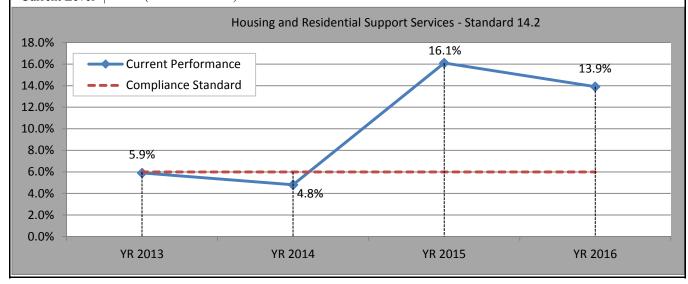

| Standard 14.2 |                                                                              |  |
|---------------|------------------------------------------------------------------------------|--|
| Measurement   | Percentage of respondents who experienced homelessness over 12-month period. |  |
| Standard      | Performance: 6% or fewer                                                     |  |
| Data Source   | Adult Mental Health and Well Being Survey, living situation data             |  |
| Current Level | 13.9% (169 out of 1215)                                                      |  |