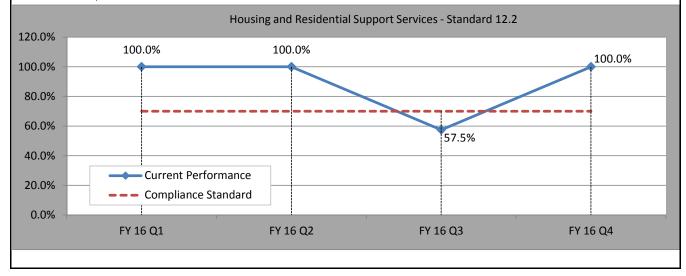

### Standard 12.2

| Measurement   | Percentage of patients at Riverview determined to be ready for discharge who are discharged within 7 days of tha |  |
|---------------|------------------------------------------------------------------------------------------------------------------|--|
|               | determination. (discharge is not impeded due to lack of residential support services)                            |  |
|               | Performance: Performance: 75% (within 7 days of that determination5%)                                            |  |
| Standard      | Compliance: 70% (within 7 days of that determination)                                                            |  |
| Data Source   | Riverview Psychiatric Center Discharge Data                                                                      |  |
| Current Level | 100.0% FY16.04 (Lack of residential supports did not impede discharge for 33 out of 33 nationts within 7 days)   |  |

100.0% FY16 Q4 (Lack of residential supports did not impede discharge for 33 out of 33 patients within 7 days)

| DHHS Office of Substance Abuse and Mental Health Services |                                                                                                       |  |
|-----------------------------------------------------------|-------------------------------------------------------------------------------------------------------|--|
|                                                           | Community Resources and treatment Services Housing and Residential                                    |  |
|                                                           |                                                                                                       |  |
|                                                           | Standard 12.3                                                                                         |  |
| Measurement                                               | Percentage of patients at Riverview determined to be ready for discharge who are discharged within 30 |  |
|                                                           | Performance: Performance: 96% (within 30 days of that determination5%)                                |  |
| Standard                                                  | Compliance: 80% (within 30 days of that determination)                                                |  |
| Data Source                                               | Riverview Psychiatric Center Discharge Data                                                           |  |
|                                                           | 78.9% (26 out of 33) FY16 Q4 (Lack of residential supports did not impede discharge for any patients  |  |
| Current Level                                             | within 30 days)                                                                                       |  |
|                                                           |                                                                                                       |  |