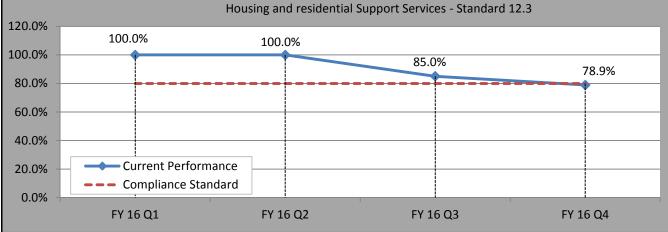

100.0% FY16 Q4 (Lack of residential supports did not impede discharge for 33 out of 33 patients within 7 days)

| DHHS Office of Substance Abuse and Mental Health Services |                                                                                                       |  |
|-----------------------------------------------------------|-------------------------------------------------------------------------------------------------------|--|
|                                                           | Community Resources and treatment Services Housing and Residential                                    |  |
|                                                           |                                                                                                       |  |
|                                                           | Standard 12.3                                                                                         |  |
| Measurement                                               | Percentage of patients at Riverview determined to be ready for discharge who are discharged within 30 |  |
|                                                           | Performance: Performance: 96% (within 30 days of that determination5%)                                |  |
| Standard                                                  | Compliance: 80% (within 30 days of that determination)                                                |  |
| Data Source                                               | Riverview Psychiatric Center Discharge Data                                                           |  |
|                                                           | 78.9% (26 out of 33) FY16 Q4 (Lack of residential supports did not impede discharge for any patients  |  |
| Current Level                                             | within 30 days)                                                                                       |  |
|                                                           |                                                                                                       |  |