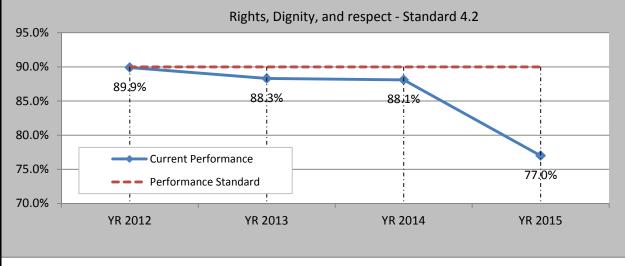

### Standard 4 - Class Members are informed of their rights

| Standard 4.2  |                                                                                |
|---------------|--------------------------------------------------------------------------------|
| Measurement   | Percent of consumers reporting they were given information about their rights. |
| Standard      | Performance: 90%                                                               |
| Data Source   | Adult Mental Health and Well Being Survey Q4                                   |
| Current Level | 77% (935 out of 1215)                                                          |