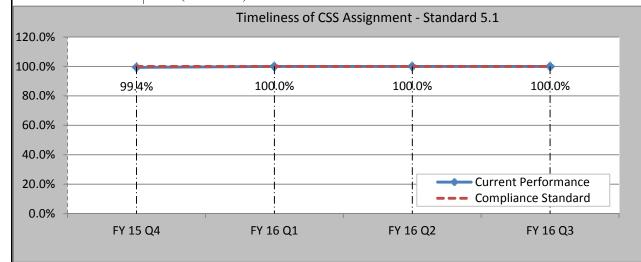

# Community Support Services: Community Integration, Community Rehabilitation Services, Assertive Community Treatment and Adult Behavioral Health Homes Individualized Support Planning

| Standard 5.1  |                                                                        |  |
|---------------|------------------------------------------------------------------------|--|
|               |                                                                        |  |
| Measurement   | Percentage of Class Members requesting a worker who were assigned one. |  |
| Standard      | Performance: 100%                                                      |  |
| Data Source   | ISP RDS Data                                                           |  |
| Current Level | 100% (256 of 256)                                                      |  |