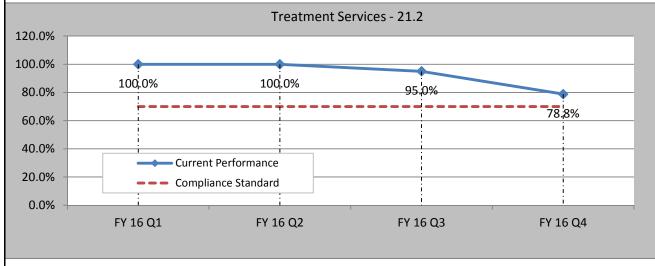

| Standard 21.2 |                                                                                             |  |
|---------------|---------------------------------------------------------------------------------------------|--|
| Measurement   | Percentage of patients at Riverview determined to be ready for discharge who are discharged |  |
|               | within 7 days of that determination.                                                        |  |
| Standard      | Compliance: 70% (within 7 days of that determination)                                       |  |
| Data Source   | Riverview Psychiatric Center Discharge Data                                                 |  |
|               | 78.8% FY16 Q4 (Lack of mental health treatment did not impede discharge for any patients    |  |
| Current Level | within 7 days)                                                                              |  |