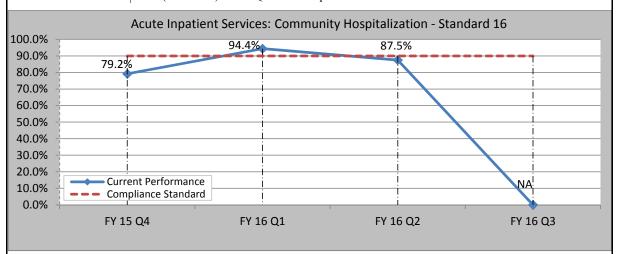

### Community Resources and treatment Services Acute Inpatient Services: Involuntary Community Hospitalization

Standard 16 - Psychiatric Hospitalization reasonably near an individual's local community.

| Standard 16   |                                                                                          |  |
|---------------|------------------------------------------------------------------------------------------|--|
|               | Class Member admissions determined to be reasonably near an individual's local community |  |
| Measurement   | of residence.                                                                            |  |
| Standard      | Compliance: 90%                                                                          |  |
| Data Source   | UR Database/EIS                                                                          |  |
| Current Level | 0.0% (0 out of 0) FY16 Q3 Not Completed due to UR Nurse line vacant.                     |  |

Reasonably Near is defined by Attachment C to the October 29, 2007 approved Compliance Standards.

Standard 18 - Continuity of Treatment is maintained during hospitalization in community inpatient settings