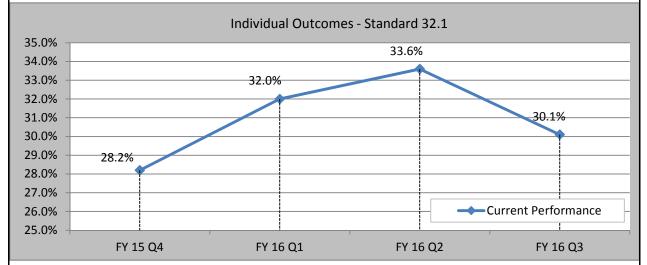

### Standard 32. Individual Outcomes

- 1. Consumers with improvement in LOCUS (Baseline to Follow-up)
- 2. Consumers who have maintained functioning (Baseline to Follow-up)
- 3. Consumers reporting positively on functional outcomes.