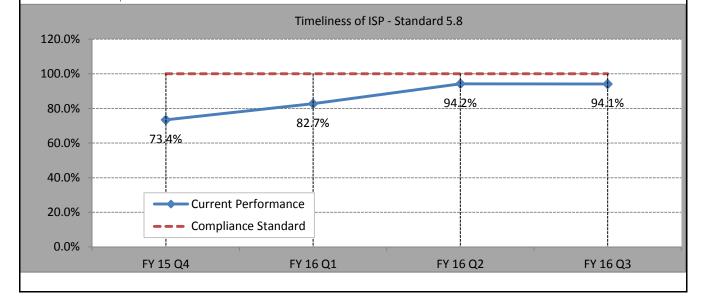

Data Source ISP RDS Data (APS Healthcare)

Current Level 66.7% (6 out of 9)

| Standard 5.8  |                                                                                                     |
|---------------|-----------------------------------------------------------------------------------------------------|
| Measurement   | Initial class member ISPs not developed within 90 days, but were developed within 120 working days. |
| Standard      | Performance: 100%                                                                                   |
| Data Source   | ISP RDS Data (APS Healthcare)                                                                       |
| Current Level | 94.1% (257 out of 273)                                                                              |