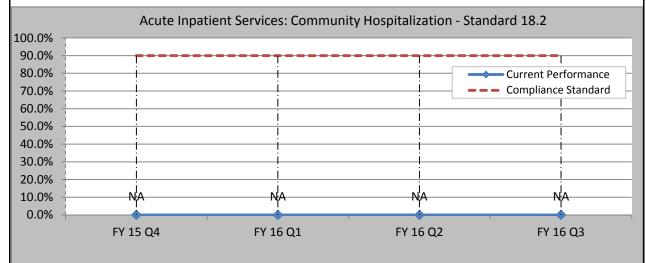

### Community Resources and treatment Services Acute Inpatient Services: Involuntary Community Hospitalization

Standard 18 - Continuity of Treatment is maintained during hospitalization in community inpatient settings

| Standard 18.2 |                                                                                  |  |
|---------------|----------------------------------------------------------------------------------|--|
|               | Treatment and discharge plan were determined to be consistent with ISP goals and |  |
| Measurement   | objectives.                                                                      |  |
| Standard      | Compliance: 90%                                                                  |  |
| Data Source   | UR Database/EIS                                                                  |  |
| Current Level | NA                                                                               |  |