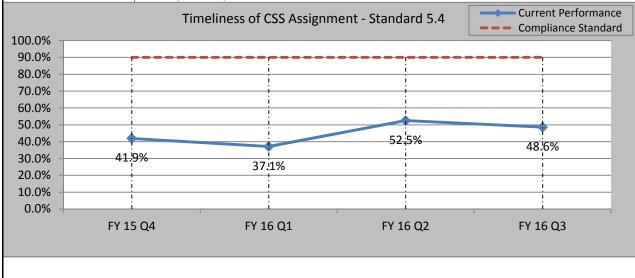

|               | Standard 5.4                                                                                      |  |  |  |
|---------------|---------------------------------------------------------------------------------------------------|--|--|--|
| Measurement   | surement Of the Class Members who were not assigned on time, percentage of these clients who were |  |  |  |
|               | assigned a community support worker within 7 working days.                                        |  |  |  |
|               | Performance: 100%                                                                                 |  |  |  |
| Standard      | Compliance: 95%                                                                                   |  |  |  |
| Data Source   | ISP RDS Data (APS Healthcare)                                                                     |  |  |  |
| Current Level | 48.6% (35 of 72)                                                                                  |  |  |  |
|               |                                                                                                   |  |  |  |