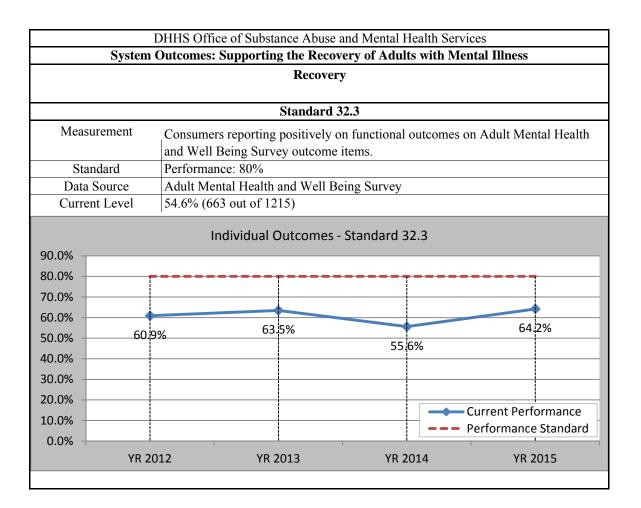

### Standard 32. Individual Outcomes

- 1. Consumers with improvement in LOCUS (Baseline to Follow-up)
- 2. Consumers who have maintained functioning (Baseline to Follow-up)
- 3. Consumers reporting positively on functional outcomes.