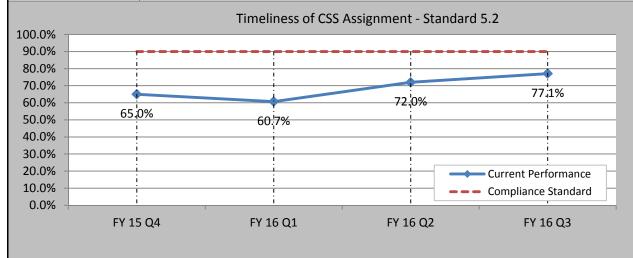

| Standard 5.2                                                                                        |                                       |  |  |
|-----------------------------------------------------------------------------------------------------|---------------------------------------|--|--|
| Measurement Percentage of all hospitalized Class Members assigned a worker within 2 working days of |                                       |  |  |
|                                                                                                     | referral                              |  |  |
|                                                                                                     | Performance: 90%                      |  |  |
| Standard                                                                                            | Compliance: 90% (3 out of 4 quarters) |  |  |
| Data Source                                                                                         | ISP RDS Data (APS Healthcare)         |  |  |
| Current Level                                                                                       | 77.1% (27 out of 35)                  |  |  |