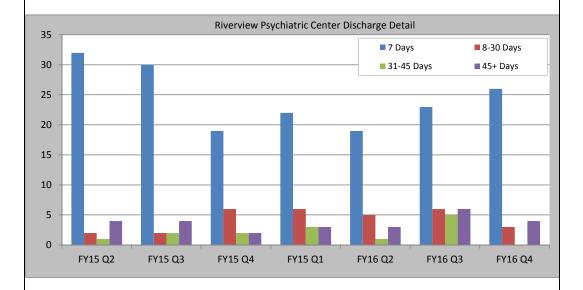

Riverview Psychiatric Center Discharge Detail to amplify data presented in Standards 12.2, 12.3, 12.4:

### 33 Civil Patients discharged in quarter

26 discharged at 7 days (78.8%)

3 discharged 8-30 days (9.1%)

0 discharged 31-45 days (0.0%)

4 discharged post 45 days (12.1%)

Residential Supports did not impede discharge for any patients post clinical readiness for discharge

### 33 Civil Patients discharged in quarter

- 26 discharged at 7 days (78.8%)
- 3 discharged 8-30 days (9.1%)
- 0 discharged 31-45 days (0.0%)
- 4 discharged post 45 days (12.1%)

Housing Alternatives impeded discharge for 7 patients (21%)

- 3 patients discharged within 8-30 days post clinical readiness for discharge
- 0 patient discharged 31- 45 days post clinical readiness for discharge
- 4 patient discharged greater than 45 days post clinical readiness for discharge