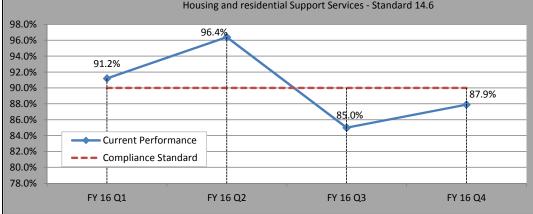

|               | DHHS Office of Substance Abuse and Mental Health Services                                              |  |  |
|---------------|--------------------------------------------------------------------------------------------------------|--|--|
|               | Community Resources and Treatment Services                                                             |  |  |
|               | Housing and Residential                                                                                |  |  |
|               |                                                                                                        |  |  |
|               | Standard 14.6                                                                                          |  |  |
| Í             | Percentage of patients at Riverview determined to be ready for discharge who are discharged within 45  |  |  |
| Measurement   | days of that determination. (discharge not impeded due to lack of housing alternatives)                |  |  |
|               | Performance: 100% (within 45 days of that determination)                                               |  |  |
|               | Compliance: 90% (within 45 days of that determination with certain clients excepted by agreement of th |  |  |
| Standard      | parties and the Court Master)                                                                          |  |  |
| Data Source   | Riverview Psychiatric Center Discharge Data                                                            |  |  |
|               | 87.9% FY 16 Q4 (Lacck of housing alternatives did not impede discharge for 29 out of 33 patients       |  |  |
| Current Level | within 45 days)                                                                                        |  |  |
|               | Housing and residential Support Services - Standard 14 6                                               |  |  |