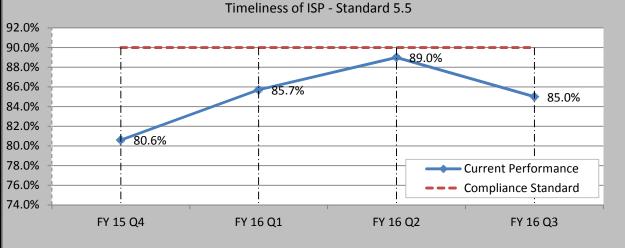

# DHHS Office of Substance Abuse and Mental Health Services Community Integration / Community Support Services / Individualized Support Planning Standard 5.5 Measurement 90 day class member Isp reviews completed within specified timeframe. Performance: 90% Standard Compliance: 90% (3 out of 4 quarters) Data Source ISP RDS Data (APS Healthcare) Current Level 85.0% (51 out of 60)