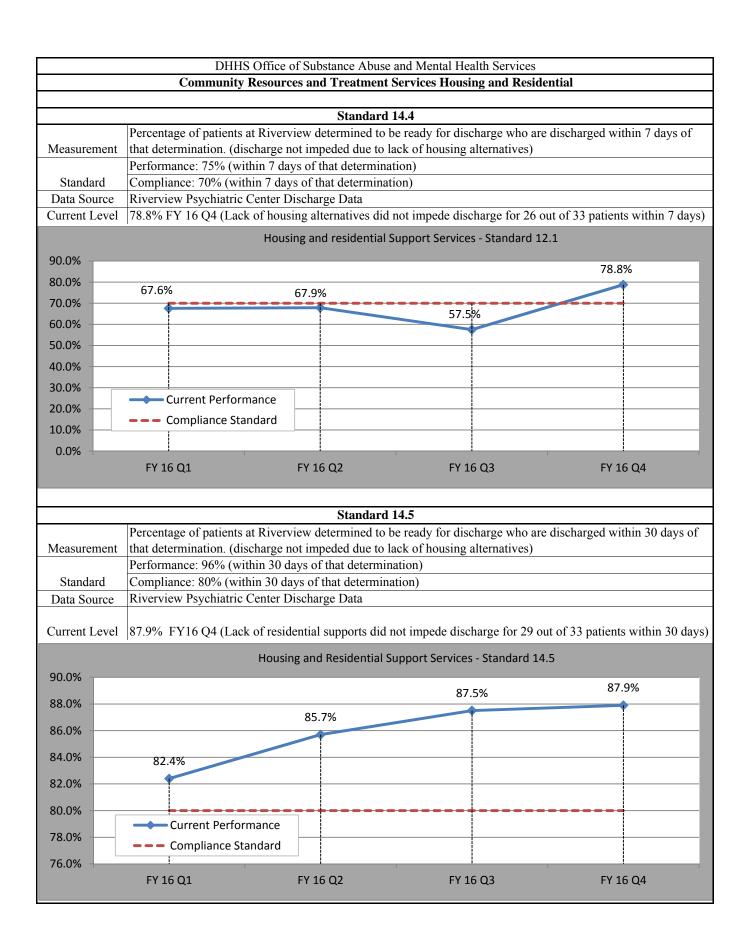

### Standard 12.2

| Measurement   | Percentage of patients at Riverview determined to be ready for discharge who are discharged within 7 days of tha |  |
|---------------|------------------------------------------------------------------------------------------------------------------|--|
|               | determination. (discharge is not impeded due to lack of residential support services)                            |  |
|               | Performance: Performance: 75% (within 7 days of that determination5%)                                            |  |
| Standard      | Compliance: 70% (within 7 days of that determination)                                                            |  |
| Data Source   | Riverview Psychiatric Center Discharge Data                                                                      |  |
| Current Level | 100.0% FY16.04 (Lack of residential supports did not impede discharge for 33 out of 33 nationts within 7 days)   |  |

100.0% FY16 Q4 (Lack of residential supports did not impede discharge for 33 out of 33 patients within 7 days)

| DHHS Office of Substance Abuse and Mental Health Services |                                                                                                       |  |
|-----------------------------------------------------------|-------------------------------------------------------------------------------------------------------|--|
|                                                           | Community Resources and treatment Services Housing and Residential                                    |  |
|                                                           |                                                                                                       |  |
|                                                           | Standard 12.3                                                                                         |  |
| Measurement                                               | Percentage of patients at Riverview determined to be ready for discharge who are discharged within 30 |  |
|                                                           | Performance: Performance: 96% (within 30 days of that determination5%)                                |  |
| Standard                                                  | Compliance: 80% (within 30 days of that determination)                                                |  |
| Data Source                                               | Riverview Psychiatric Center Discharge Data                                                           |  |
|                                                           | 78.9% (26 out of 33) FY16 Q4 (Lack of residential supports did not impede discharge for any patients  |  |
| Current Level                                             | within 30 days)                                                                                       |  |
|                                                           |                                                                                                       |  |

| Standard 12.4 |                                                                                                       |  |
|---------------|-------------------------------------------------------------------------------------------------------|--|
|               | Percentage of patients at Riverview determined to be ready for discharge who are discharged within 45 |  |
| Measurement   | days of that determination. (discharge is not impeded due to lack of residential support services)    |  |
|               | Performance: Performance: 100% (within 45 days of that determination5%)                               |  |
| Standard      | Compliance: 90% (within 45 days of that determination)                                                |  |
| Data Source   | Riverview Psychiatric Center Discharge Data                                                           |  |
| Current Level | 97.0% (32 out of 33) FY16 Q4 (Lack of residential supports did not impede discharge for any patients  |  |
|               | within 45 days)                                                                                       |  |

|               | DHHS Office of Substance Abuse and Mental Health Services                                              |  |  |
|---------------|--------------------------------------------------------------------------------------------------------|--|--|
|               | Community Resources and Treatment Services                                                             |  |  |
|               | Housing and Residential                                                                                |  |  |
|               |                                                                                                        |  |  |
|               | Standard 14.6                                                                                          |  |  |
| Í             | Percentage of patients at Riverview determined to be ready for discharge who are discharged within 45  |  |  |
| Measurement   | days of that determination. (discharge not impeded due to lack of housing alternatives)                |  |  |
|               | Performance: 100% (within 45 days of that determination)                                               |  |  |
|               | Compliance: 90% (within 45 days of that determination with certain clients excepted by agreement of th |  |  |
| Standard      | parties and the Court Master)                                                                          |  |  |
| Data Source   | Riverview Psychiatric Center Discharge Data                                                            |  |  |
|               | 87.9% FY 16 Q4 (Lacck of housing alternatives did not impede discharge for 29 out of 33 patients       |  |  |
| Current Level | within 45 days)                                                                                        |  |  |
|               | Housing and residential Support Services - Standard 14 6                                               |  |  |