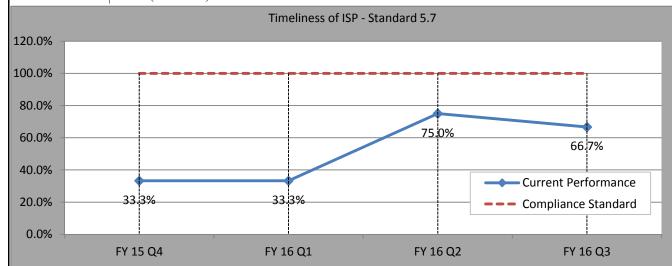

# DHHS Office of Substance Abuse and Mental Health Services Community Integration / Community Support Services / Individualized Support Planning Standard 5.7 Measurement Initial class member ISPs not developed within 30 days, but were developed within 60 working days. Standard Performance: 100%

Data Source ISP RDS Data (APS Healthcare)

Current Level 66.7% (6 out of 9)

| Standard 5.8  |                                                                                                     |
|---------------|-----------------------------------------------------------------------------------------------------|
| Measurement   | Initial class member ISPs not developed within 90 days, but were developed within 120 working days. |
| Standard      | Performance: 100%                                                                                   |
| Data Source   | ISP RDS Data (APS Healthcare)                                                                       |
| Current Level | 94.1% (257 out of 273)                                                                              |