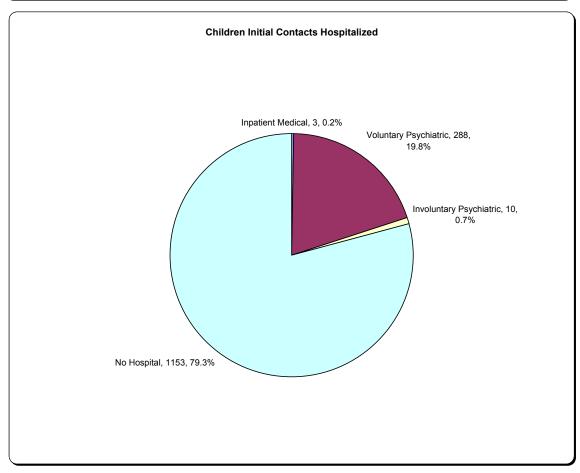

## Maine Department of Health and Human Services

### **Integrated Quarterly Crisis Report**