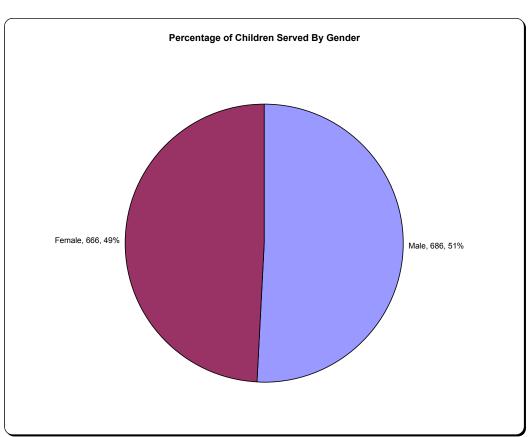

ov ck to curr it  | nce rk, School, Polio Home te Community  Prison, Juvenile to of all INITIAL for (Mutually d in: al health/subs ider for ment | race Co             | Public Place) e, Apartment I on Facility) e contacts ve & Exhau use follow-u 1/ substance a | Program)  Istive;  p abuse follow-u | ip                                               | CHIL  247 6 156 0 9 1 27 302 695 7 4 1454  CHIL  47 278 580 248         | 17% 0% 11% 0% 11% 0% 2% 21% 48% 0% 100% DREN 3% 19% 40% 17% 0%       |   | 416<br>16<br>82<br>20<br>25<br>25<br>133<br>863<br>2392<br>190<br>105<br>4267<br>ADU  209<br>726<br>1439<br>598<br>109        | 9.7% 0.4% 1.9% 0.5% 0.6% 3.1% 20.2% 56.1% 4.5% 2.55% 100%  ILT  4.9% 17.0% 33.7%                 |

## **ADULTS ONLY**



# **ADULTS ONLY**