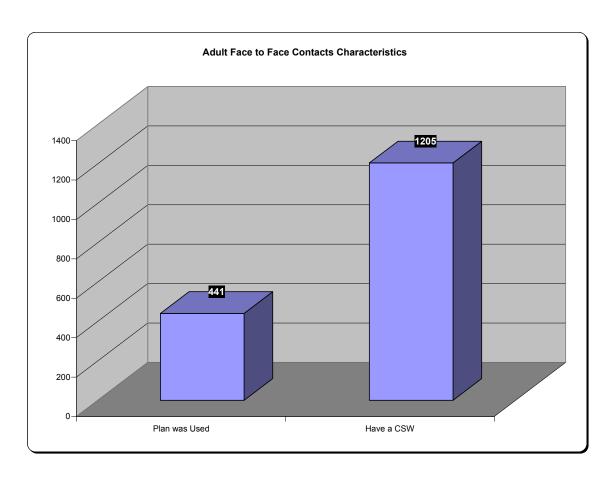

ck to curr it  | nce rk, School, Polio Home te Community  Prison, Juvenile to of all INITIAL for (Mutually d in: al health/subs ider for ment | race Co             | Public Place) e, Apartment I on Facility) e contacts ve & Exhau use follow-u 1/ substance a | Program)  Istive;  p abuse follow-u | ip                                               | CHIL  247 6 156 0 9 1 27 302 695 7 4 1454  CHIL  47 278 580 248         | 17% 0% 11% 0% 11% 0% 2% 21% 48% 0% 100% DREN 3% 19% 40% 17% 0%       |   | 416<br>16<br>82<br>20<br>25<br>25<br>133<br>863<br>2392<br>190<br>105<br>4267<br>ADU  209<br>726<br>1439<br>598<br>109        | 9.7% 0.4% 1.9% 0.5% 0.6% 3.1% 20.2% 56.1% 4.5% 2.55% 100%  ILT  4.9% 17.0% 33.7%                 |

## **ADULTS ONLY**



# **ADULTS ONLY**