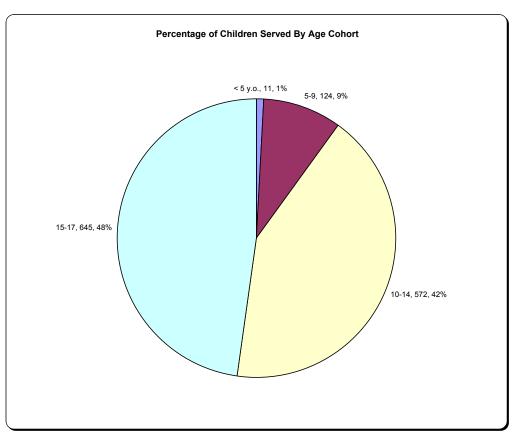

w prov ck to curr it  | nce rk, School, Polio Home te Community  Prison, Juvenile to of all INITIAL for (Mutually d in: al health/subs ider for ment | race Co             | Public Place) e, Apartment I on Facility) e contacts ve & Exhau use follow-u 1/ substance a | Program)  Istive;  p abuse follow-u | ip                                               | CHIL  247 6 156 0 9 1 27 302 695 7 4 1454  CHIL  47 278 580 248         | 17% 0% 11% 0% 11% 0% 2% 21% 48% 0% 100% DREN 3% 19% 40% 17% 0%       |   | 416<br>16<br>82<br>20<br>25<br>25<br>133<br>863<br>2392<br>190<br>105<br>4267<br>ADU  209<br>726<br>1439<br>598<br>109        | 9.7% 0.4% 1.9% 0.5% 0.6% 3.1% 20.2% 56.1% 4.5% 2.55% 100%  ILT  4.9% 17.0% 33.7%                 |

## **ADULTS ONLY**



# **ADULTS ONLY**