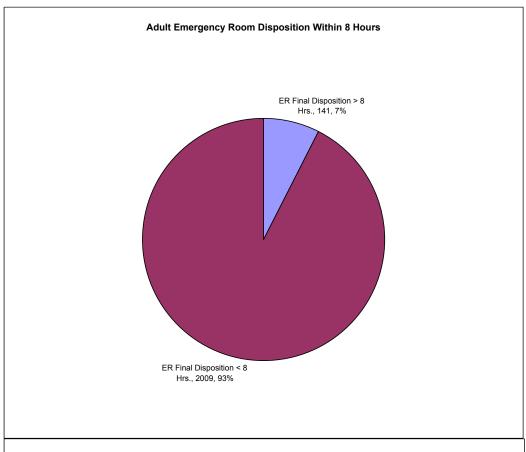

## Maine Department of Health and Human Services

### **Integrated Quarterly Crisis Report**