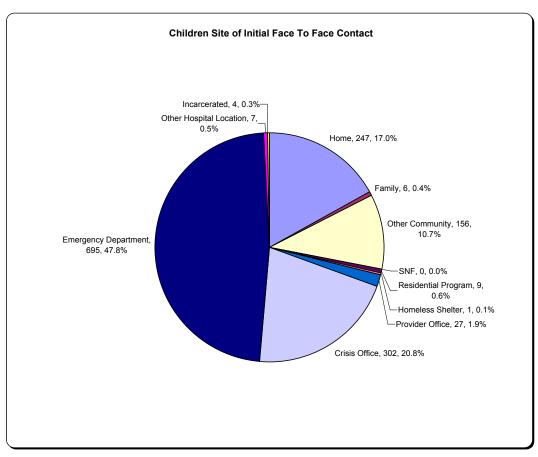

for menta new prov ck to curr it  | nce rk, School, Polio Home te Community  Prison, Juvenile to of all INITIAL for (Mutually d in: al health/subs ider for ment | race Co             | Public Place) e, Apartment I on Facility) e contacts ve & Exhau use follow-u 1/ substance a | Program)  Istive;  p abuse follow-u | ip                                               | CHIL  247 6 156 0 9 1 27 302 695 7 4 1454  CHIL  47 278 580 248         | 17% 0% 11% 0% 11% 0% 2% 21% 48% 0% 100% DREN 3% 19% 40% 17% 0%       |   | 416<br>16<br>82<br>20<br>25<br>25<br>133<br>863<br>2392<br>190<br>105<br>4267<br>ADU  209<br>726<br>1439<br>598<br>109        | 9.7% 0.4% 1.9% 0.5% 0.6% 3.1% 20.2% 56.1% 4.5% 2.55% 100%  ILT  4.9% 17.0% 33.7%                 |

## **ADULTS ONLY**



# **ADULTS ONLY**