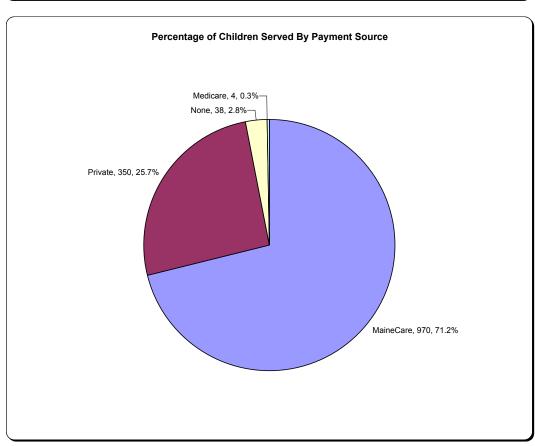

a new prov ck to curr it  | nce rk, School, Polio Home te Community  Prison, Juvenile to of all INITIAL for (Mutually d in: al health/subs ider for ment | race Co             | Public Place) e, Apartment I on Facility) e contacts ve & Exhau use follow-u 1/ substance a | Program)  Istive;  p abuse follow-u | ip                                               | CHIL  247 6 156 0 9 1 27 302 695 7 4 1454  CHIL  47 278 580 248         | 17% 0% 11% 0% 11% 0% 2% 21% 48% 0% 100% DREN 3% 19% 40% 17% 0%       |   | 416<br>16<br>82<br>20<br>25<br>25<br>133<br>863<br>2392<br>190<br>105<br>4267<br>ADU  209<br>726<br>1439<br>598<br>109        | 9.7% 0.4% 1.9% 0.5% 0.6% 3.1% 20.2% 56.1% 4.5% 2.55% 100%  ILT  4.9% 17.0% 33.7%                 |

## **ADULTS ONLY**



# **ADULTS ONLY**