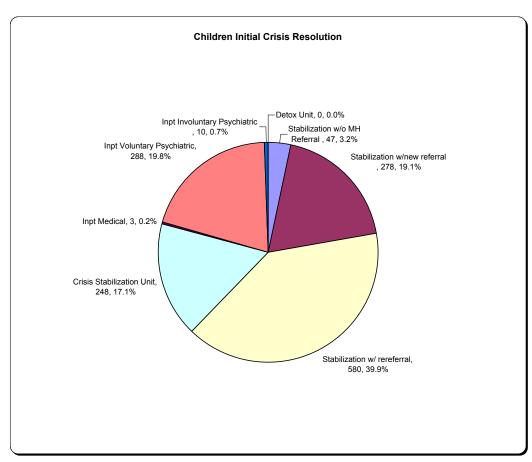

menta new prov ck to curr it  | nce rk, School, Polio Home te Community  Prison, Juvenile to of all INITIAL for (Mutually d in: al health/subs ider for ment | race Co             | Public Place) e, Apartment I on Facility) e contacts ve & Exhau use follow-u 1/ substance a | Program)  Istive;  p abuse follow-u | ip                                               | CHIL  247 6 156 0 9 1 27 302 695 7 4 1454  CHIL  47 278 580 248         | 17% 0% 11% 0% 11% 0% 2% 21% 48% 0% 100% DREN 3% 19% 40% 17% 0%       |   | 416<br>16<br>82<br>20<br>25<br>25<br>133<br>863<br>2392<br>190<br>105<br>4267<br>ADU  209<br>726<br>1439<br>598<br>109        | 9.7% 0.4% 1.9% 0.5% 0.6% 3.1% 20.2% 56.1% 4.5% 2.55% 100%  ILT  4.9% 17.0% 33.7%                 |

## **ADULTS ONLY**



# **ADULTS ONLY**