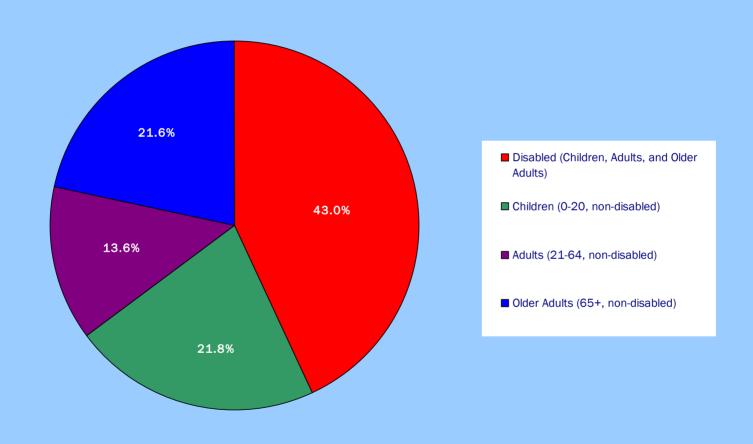

# Proportion of Middle and High Schools Providing Comprehensive School Health Education Maine 2002 and 2004



### Proportion Of People Of All Ages With Health Insurance Maine And US 1990-2005



#### Proportion Of Children With Health Insurance Maine And US 1990-2004



### Distribution Of MaineCare Health Insurance Expenditures July 2003



#### Distribution Of MaineCare Health Insurance Membership July 2003



### Proportion Of Adults With A Usual Primary Care Provider Maine Select Years 1996 -2004



## Proportion of Kindergarten And 3rd Grade Children With A History Of Decay Maine 1999 and 2003-2004





# Proportion Of 3rd Graders With A Dental Sealant Maine 1999 and 2004