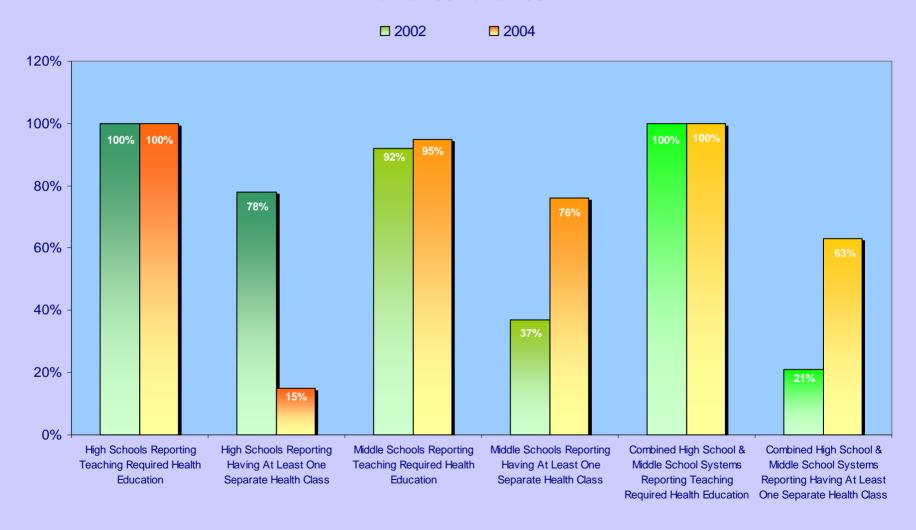

# Proportion of Middle and High Schools Providing Comprehensive School Health Education Maine 2002 and 2004