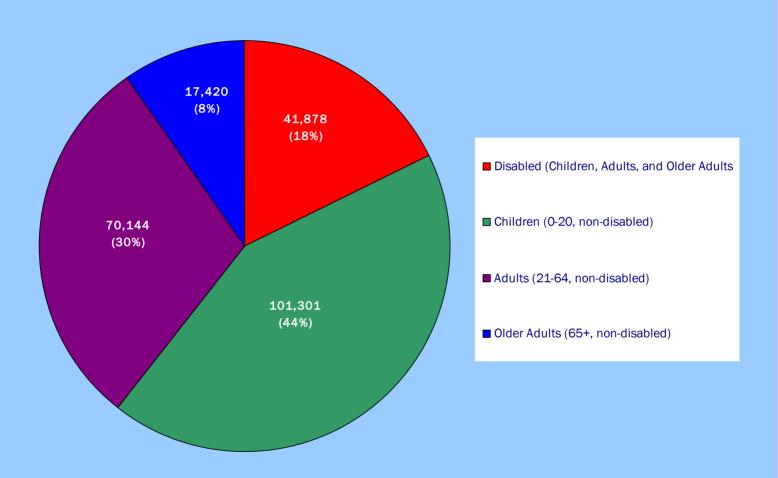

# Proportion of Middle and High Schools Providing Comprehensive School Health Education Maine 2002 and 2004



### Proportion Of People Of All Ages With Health Insurance Maine And US 1990-2005



#### Proportion Of Children With Health Insurance Maine And US 1990-2004



### Distribution Of MaineCare Health Insurance Expenditures July 2003



#### Distribution Of MaineCare Health Insurance Membership July 2003



### Proportion Of Adults With A Usual Primary Care Provider Maine Select Years 1996 -2004



## Proportion of Kindergarten And 3rd Grade Children With A History Of Decay Maine 1999 and 2003-2004





# Proportion Of 3rd Graders With A Dental Sealant Maine 1999 and 2004