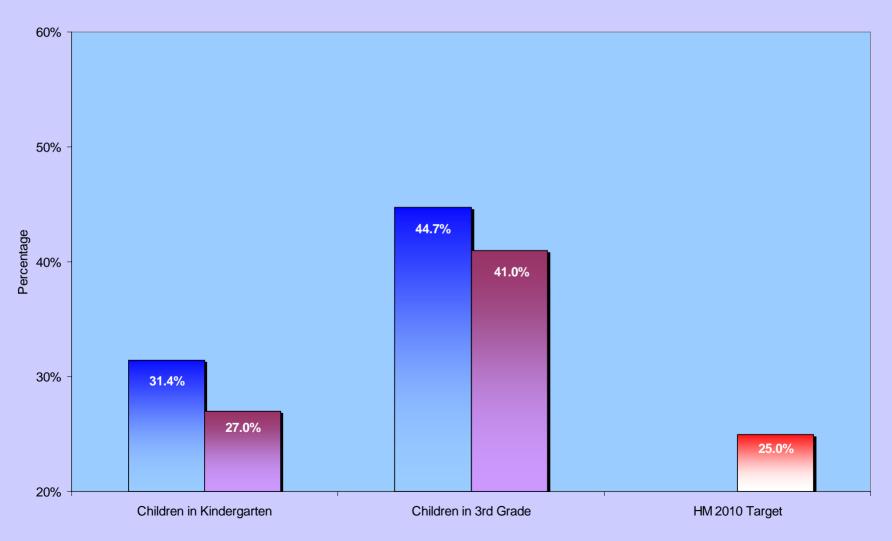

## Proportion of Kindergarten And 3rd Grade Children With A History Of Decay Maine 1999 and 2003-2004