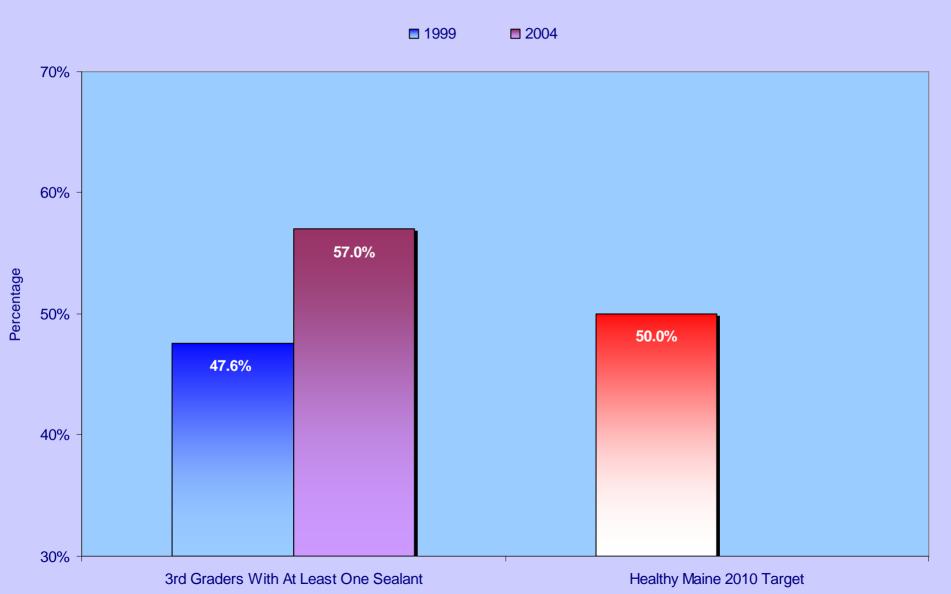

# Proportion of Middle and High Schools Providing Comprehensive School Health Education Maine 2002 and 2004



### Proportion Of People Of All Ages With Health Insurance Maine And US 1990-2005



#### Proportion Of Children With Health Insurance Maine And US 1990-2004



### Distribution Of MaineCare Health Insurance Expenditures July 2003



#### Distribution Of MaineCare Health Insurance Membership July 2003



### Proportion Of Adults With A Usual Primary Care Provider Maine Select Years 1996 -2004



## Proportion of Kindergarten And 3rd Grade Children With A History Of Decay Maine 1999 and 2003-2004





# Proportion Of 3rd Graders With A Dental Sealant Maine 1999 and 2004