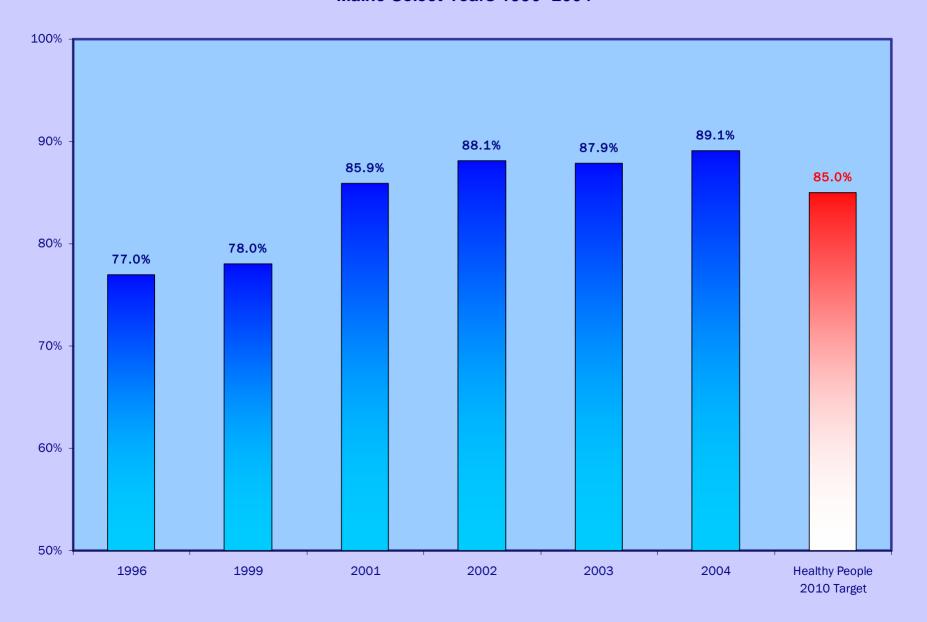

### Proportion Of Adults With A Usual Primary Care Provider Maine Select Years 1996 -2004