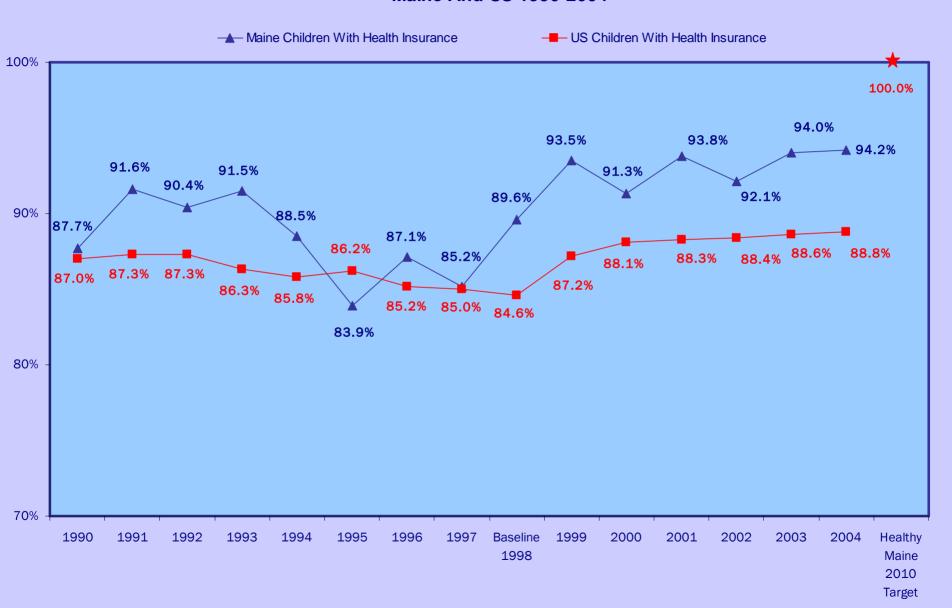

# Proportion of Middle and High Schools Providing Comprehensive School Health Education Maine 2002 and 2004



### Proportion Of People Of All Ages With Health Insurance Maine And US 1990-2005



#### Proportion Of Children With Health Insurance Maine And US 1990-2004



### Distribution Of MaineCare Health Insurance Expenditures July 2003



#### Distribution Of MaineCare Health Insurance Membership July 2003



### Proportion Of Adults With A Usual Primary Care Provider Maine Select Years 1996 -2004



## Proportion of Kindergarten And 3rd Grade Children With A History Of Decay Maine 1999 and 2003-2004





# Proportion Of 3rd Graders With A Dental Sealant Maine 1999 and 2004