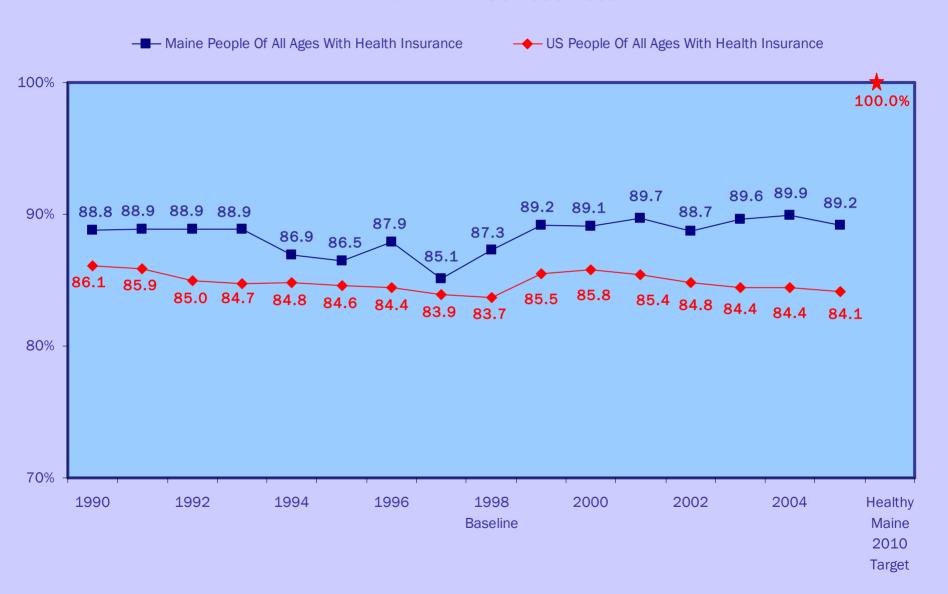

### Proportion Of People Of All Ages With Health Insurance Maine And US 1990-2005