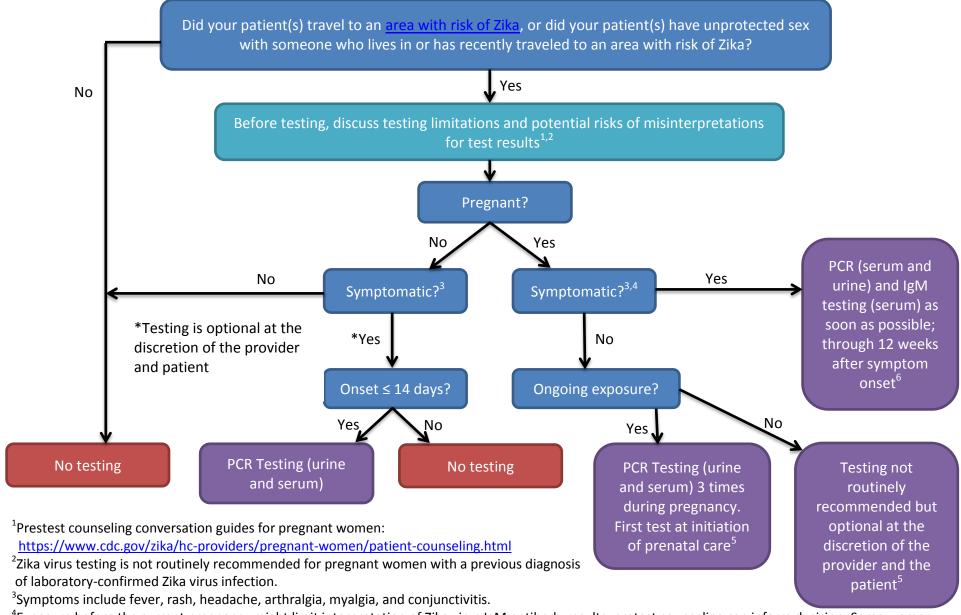

## **Maine Zika Testing Algorithm**

<sup>&</sup>lt;sup>4</sup>Exposure before the current pregnancy might limit interpretation of Zika virus IgM antibody results; pretest counseling can inform decision. Some women may choose to not receive Zika virus IgM testing.

<sup>&</sup>lt;sup>5</sup>For interpretation of results, see federal CDC's algorithm for asymptomatic pregnant women with possible Zika virus exposure

<sup>&</sup>lt;sup>6</sup>For interpretation of results, see federal CDC's algorithm for <u>symptomatic pregnant women with possible Zika virus exposure</u>