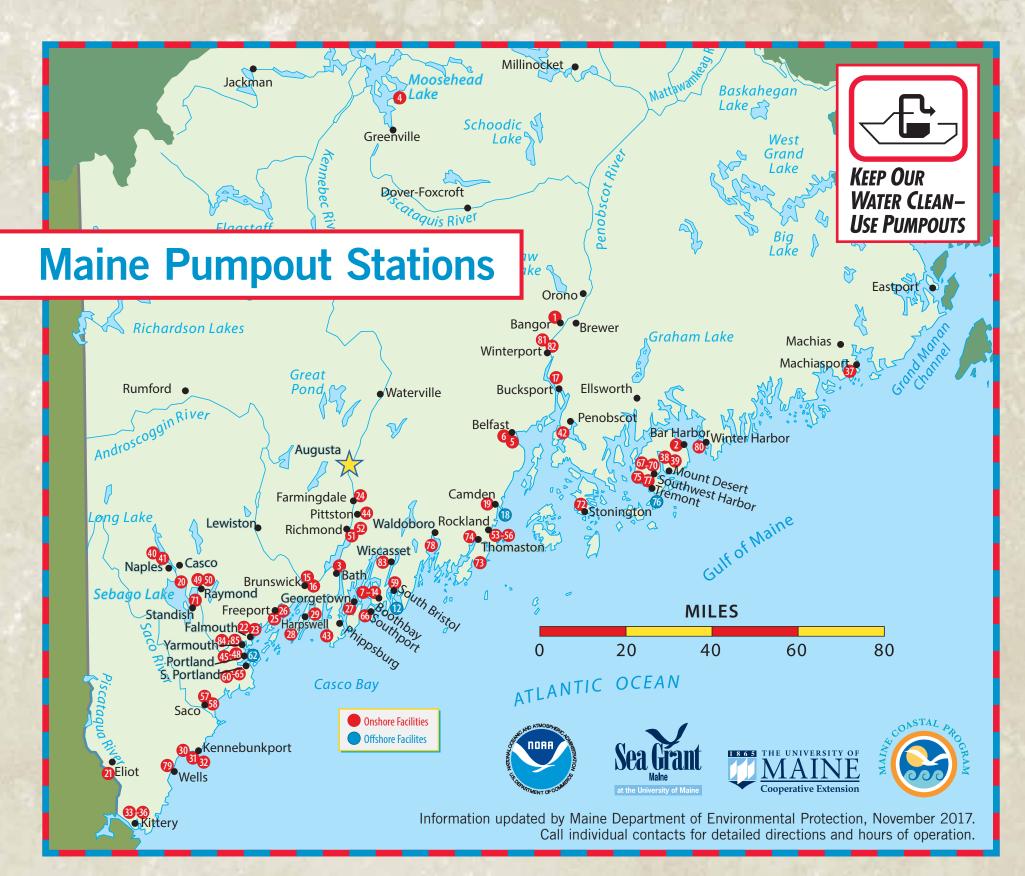

## Thank you for protecting Maine's beaches and recreational waters!

Administered by the Maine DEP and funded by the US EPA.

**Keeping Sewage Out of Maine's Water** 

| Map Town/Waterbody                                                                                                                                                                                                            | Contact/Location                                       | Contact Phone | Map Town/Waterbody                        | Contact/Location                                     | Contact Phone    |
|-------------------------------------------------------------------------------------------------------------------------------------------------------------------------------------------------------------------------------|--------------------------------------------------------|---------------|-------------------------------------------|------------------------------------------------------|------------------|
| 1 Bangor/Penobscot River                                                                                                                                                                                                      | City of Bangor/City Dock                               | 947.5251      | 43 Phippsburg/Sebasco Harbor              | Sebasco Harbor Resort/Sebasco Estates                | 389.1161         |
| 2 Bar Harbor/Bar Harbor                                                                                                                                                                                                       | Bar Harbor Whale Watch/West Street                     | 288.3322      | 44 Pittston/Kennebec River                | Smithtown Marina/Smithtown Road 58                   | 82.3153/441.6129 |
| 3 Bath/Kennebec River                                                                                                                                                                                                         | City of Bath/Public Landing                            | 443.8363      | 45 Portland/Diamond Cove                  | Diamond Cove Marina/Great Diamond Island             | 766.5694         |
| 4 Beaver Cove/Moosehead Lake                                                                                                                                                                                                  | Beaver Cove Marina Mngmnt LLC/16 Coveside Road         | 695.3526      | 46 Portland/Portland Harbor               | DiMillo's Old Port Marina/Long Wharf                 | 773.7632         |
| 5 Belfast/Belfast Harbor                                                                                                                                                                                                      | Belfast Boatyard/Front Street                          | 338.1142      | 47 Portland/Portland Harbor               | Maine Yacht Center/North of Tukey's Bridge           | 842.9000         |
| 6 Belfast/Belfast Harbor                                                                                                                                                                                                      | City of Belfast/City of Belfast Public Landing         | 338.3370      | 48 Portland/Portland Harbor               | Portland Yacht Services                              | 774.1067         |
| 7 Boothbay/Linekin Bay                                                                                                                                                                                                        | Ocean Point Marina/East Boothbay                       | 633.0773      | 49 Raymond/Sebago Lake                    | Panther Run Marina/1292 Roosevelt Trail              | 655.2722         |
| 8 Boothbay Harbor                                                                                                                                                                                                             | Blake's Boatyard                                       | 633.2729      | 50 Raymond/Sebago Lake                    | Port Harbor Marine, Inc./Jordan Bay Marina           | 655.3845         |
| 9 Boothbay Harbor                                                                                                                                                                                                             | Brown's Wharf                                          | 633.8110      | 51 Richmond/Kennebec River                | Nash Marina/Water Street                             | 737.4401         |
| 10 Boothbay Harbor                                                                                                                                                                                                            | Carousel Marina/Boothbay Harbor                        | 633.2922      | 52 Richmond/Kennebec River                | Town of Richmond/Richmond Town Landing               | 737.4305         |
| 11 Boothbay Harbor                                                                                                                                                                                                            | Signal Point Marina/Back River Road                    | 633.2179      | 53 Rockland/Rockland Harbor               | City of Rockland/Rockland Public Landing, Harbor Par | k 594.0312       |
| 12 Boothbay Harbor                                                                                                                                                                                                            | Town of Boothbay Harbor/Mobile Boat                    | 633.4220      | 54 Rockland/Rockland Harbor               | Journey's End Marina/Tilson Avenue                   | 594.4444         |
| 13 Boothbay Harbor                                                                                                                                                                                                            | Tugboat Inn and Marina/Commercial Street               | 633.4434      | 55 Rockland/Rockland Harbor               | Landings Restaurant/Commercial Street                | 596.6573         |
| 14 Boothbay Harbor                                                                                                                                                                                                            | Cap'n Fish's Marina/Wharf Street                       | 633.3244      | 56 Rockland/Rockland Harbor               | Rockland Harbor Boatyard/Front Street                | 594.1766         |
| 15 Brunswick/New Meadows River                                                                                                                                                                                                | New Meadows Marina/450 Bath Road                       | 443.6277      | 57 Saco/Saco River                        | Camp Ellis Fish Pier/Camp Ellis                      | 284.6641         |
| 16 Brunswick/Merepoint Bay                                                                                                                                                                                                    | Paul's Marina                                          | 729.3067      | 58 Saco/Saco River                        | Marston's Marina/Glenhaven Circle                    | 284.4899         |
| 17 Bucksport/Penobscot River                                                                                                                                                                                                  | Bucksport Marina/88 Maine Street                       | 469.7368      | 59 South Bristol/Christmas Cove           | Coveside/Coveside Road, Christmas Cove               | 644.8282         |
| 18 Camden/Camden Harbor                                                                                                                                                                                                       | Town of Camden/Mobile Boat                             | 236.7969      | 60 South Portland/Portland Harbor         | Aspasia Corp./Near East Marina                       | 767.3010         |
| 19 Camden/Camden Harbor                                                                                                                                                                                                       | Wayfarer Marine/Sea Street                             | 236.4378      | 61 South Portland/Fore River              | City of South Portland/Public Landing                | 767.3201         |
| 20 Casco/Sebago Lake                                                                                                                                                                                                          | Kettle Cove Marina/60 Marina Road                      | 655.4775      | 62 South Portland/Casco Bay               | Friends of Casco Bay/Mobile Boat                     | 776.0136         |
| 21 Eliot/Piscatagua River                                                                                                                                                                                                     | Great Cove Boat Club/Route 103                         | 439.8872      | 63 South Portland/Portland Harbor         | South Port Marine/14 Ocean Street                    | 799.8191         |
| 22 Falmouth/Casco Bay                                                                                                                                                                                                         | Town of Falmouth/Falmouth Public Landing               | 781.7317      | 64 South Portland/Portland Harbor         | Spring Point Marina/Spring Point Drive               | 767.3213         |
| 23 Falmouth/Casco Bay                                                                                                                                                                                                         | Handy Boat                                             | 781.5110      | 65 South Portland/Portland Harbor         | Sunset Marina/Lilley Trust                           | 767.4729         |
| 24 Farmingdale/Kennebec River                                                                                                                                                                                                 | Foggy Bottom Marina/Maine Avenue                       | 582.0075      | 66 Southport/Ebenecook Harbor             | Boothbay Region Boatyard/Ebenecook Road              | 633.2790         |
| 25 Freeport/Casco Bay                                                                                                                                                                                                         | Brewer South Freeport Marine/South Freeport            | 865.3181      | 67 Southwest Harbor                       | Downeast Diesel & Marine/174 Clark Point Road        | 244.5145         |
| 26 Freeport/Casco Bay                                                                                                                                                                                                         | Strouts Point Wharf/Main Street, South Freeport        | 865.3899      | 68 Southwest Harbor                       | Dysart's Great Harbor Marina/Apple Lane              | 244.0117         |
| 27 Georgetown/Riggs Cove                                                                                                                                                                                                      | Robinhood Marine Center/Robinhood                      | 371.2525      | 69 Southwest Harbor/Manset                | Hinckley Company/130 Shore Road                      | 244.5572         |
| 28 Harpswell/Potts Harbor                                                                                                                                                                                                     | Dolphin Marine Services/Basin Point Road               | 833.6000      | 70 Southwest Harbor                       | Southwest Boat Marine Service/Clark Point Road       | 244.5525         |
| 29 Harpswell/Orrs Harbor                                                                                                                                                                                                      | Great Island Boatyard                                  | 729.1639      | 71 Standish/Sebago Lake                   | Richardson's Marina/633 Whites Bridge Road           | 892.4913         |
| 30 Kennebunk/Kennebunk River                                                                                                                                                                                                  | Chicks Marina                                          | 967.2782      | <b>72 Stonington/</b> Deer Isle Thorofare | Billings Marine/Moose Island Road                    | 367.2328         |
| 31 Kennebunk/Kennebunk River                                                                                                                                                                                                  | Yachtsman Marina/47 Ocean Avenue                       | 967.2511      | 73 Tenant's Harbor                        | Tenants Harbor Public Landing/ 18 Commercial St      | 287.7905         |
| 32 Kennebunkport/Kennebunk River                                                                                                                                                                                              | Kennebunkport Marina/Ocean Avenue                      | 967.3411      | <b>74 Thomaston/</b> St. George River     | Lyman-Morse/Lyman-Morse Boatyard                     | 354.6904         |
| 33 Kittery/Piscataqua River                                                                                                                                                                                                   | Dion's Yacht Yard, Inc./48 Bowen Road                  | 439.9582      | 75 Tremont/Bass Harbor                    | Morris Yachts                                        | 244.5509         |
| 34 Kittery/Piscataqua River                                                                                                                                                                                                   | Island Marine Service/32 Route 236                     | 439.3810      | 76 Tremont/Bass Harbor                    | Red Fern Boat/Mobile Boat                            | 667.1382         |
| 35 Kittery/Piscatagua River                                                                                                                                                                                                   | Kittery Landing Marina/4 Island Avenue                 | 603.431.9557  | 77 Tremont/Bass Harbor                    | Up Harbor Marina                                     | 667.1382         |
| 36 Kittery/Piscataqua River                                                                                                                                                                                                   | MWR Marina/Seavey Island, Portsmouth Naval Shipyard    | 438.1280      | 78 Waldoboro/Broad Cove                   | Broad Cove Marine Service/Medomak Road               | 529.5186         |
| 37 Machiasport/Bucks Harbor                                                                                                                                                                                                   | Town of Machiasport/Pettegrow Point Road               | 255.4516      | 79 Wells/Wehannet River                   | Town of Wells/Harbor Road                            | 646.5113 X219    |
| 38 Mount Desert/Northeast Harbor                                                                                                                                                                                              | Clifton Dock/Clifton Dock Road                         | 276.3378      | 80 Winter Harbor/Henry Cove               | Winter Harbor Marine/88 Sargent Street               | 963.7449         |
| 39 Mount Desert/Northeast Harbor                                                                                                                                                                                              | Town of Mt Desert/Mt Desert Town Landing, Sea St Marin |               | 81 Winterport/Penobscot River             | Mid-Coast Marine/1076 N. Main Street                 | 223.4781         |
| 40 Naples/Long Lake                                                                                                                                                                                                           | Causeway Marina/Route 302                              | 693.3832      | 82 Winterport/Penobscot River             | Winterport Marina/49 Water Street                    | 220.8885         |
| 41 Naples/Bandy Pond                                                                                                                                                                                                          | Moose Landing Marina/Route 302                         | 693.6264      | 83 Wiscasset/Wiscasset Harbor             | Town of Wiscasset Landing/15 Hadge Street            | 882.8220         |
| 42 Penobscot/Penobscot River                                                                                                                                                                                                  | Devereux Marine/Route 166                              | 326.4800      | 84 Yarmouth/Royal River                   | Royal River Boat Yard                                | 846.9577         |
|                                                                                                                                                                                                                               |                                                        | 020000        | 85 Yarmouth/Royal River                   | Yankee Marina                                        | 846.4326         |
| Note: Unless otherwise indicated, phone numbers are area code 207  85 Yarmouth/Royal River  Yankee Marina  846.  Pump out stations visit; https://maine.maps.arcgis.com/apps/webappyiewer/index.html?id=d7c7e6027dce4109897f9 |                                                        |               |                                           |                                                      |                  |