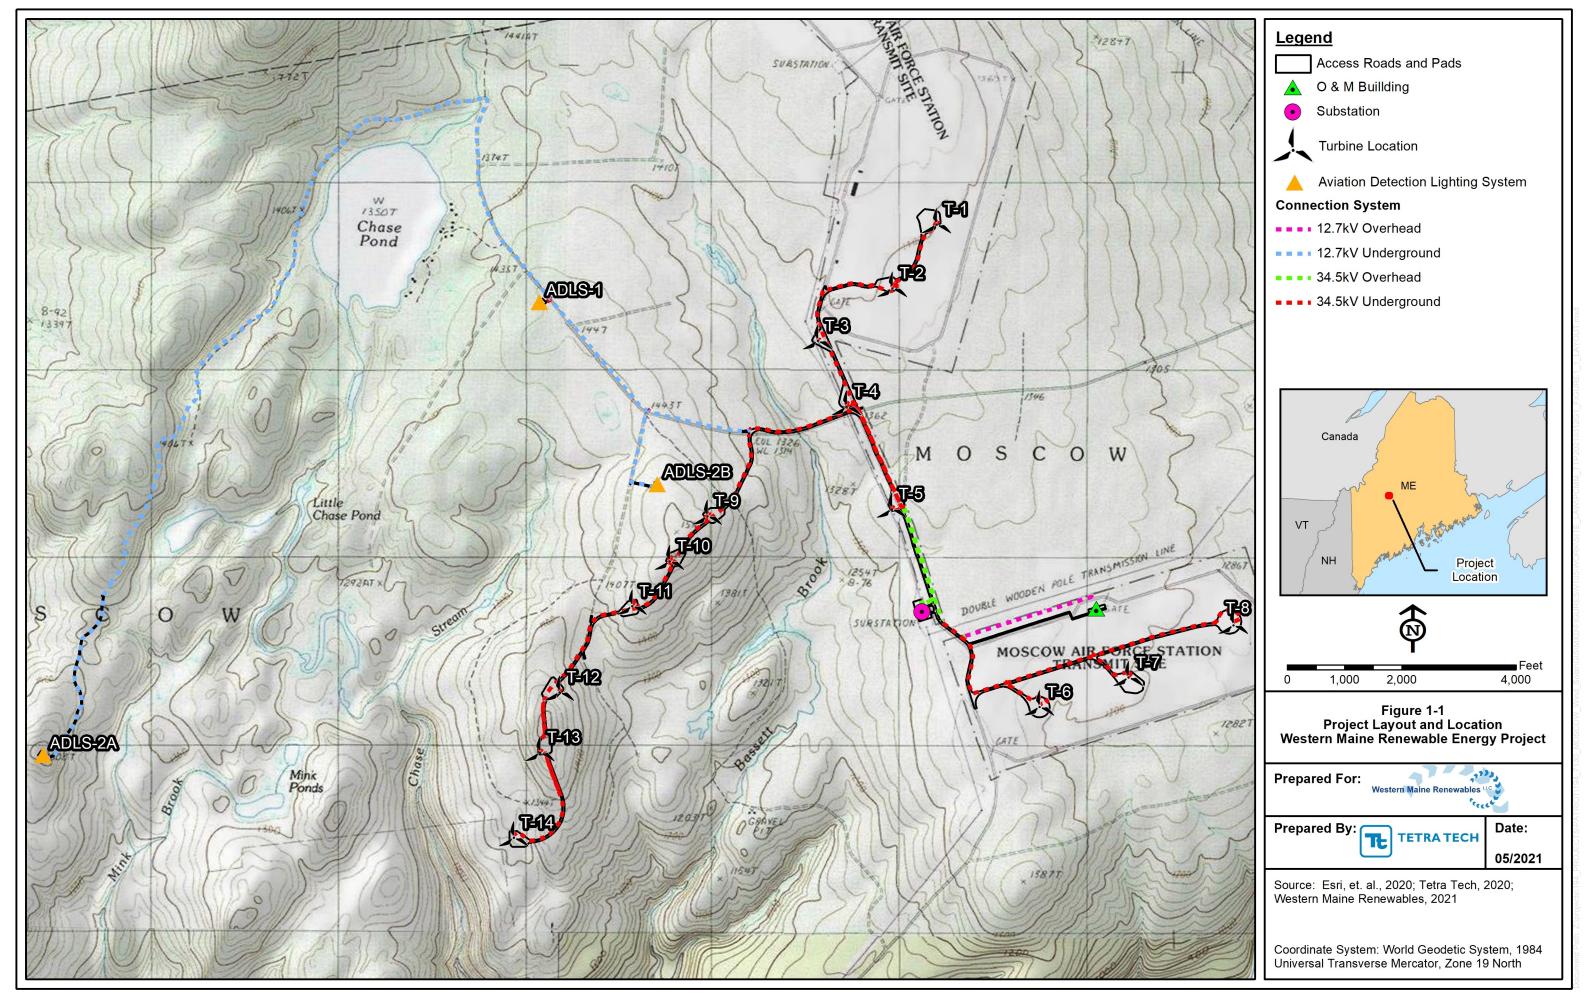

#### **Permitting Agent Authorization Letter**

Western Maine Renewable Energy, LLC hereby authorizes Tetra Tech at 451 Presumpscot Street Portland, Maine 04103 to be our permitting agent for the proposed Western Maine Renewable Energy Project in Moscow, Maine.