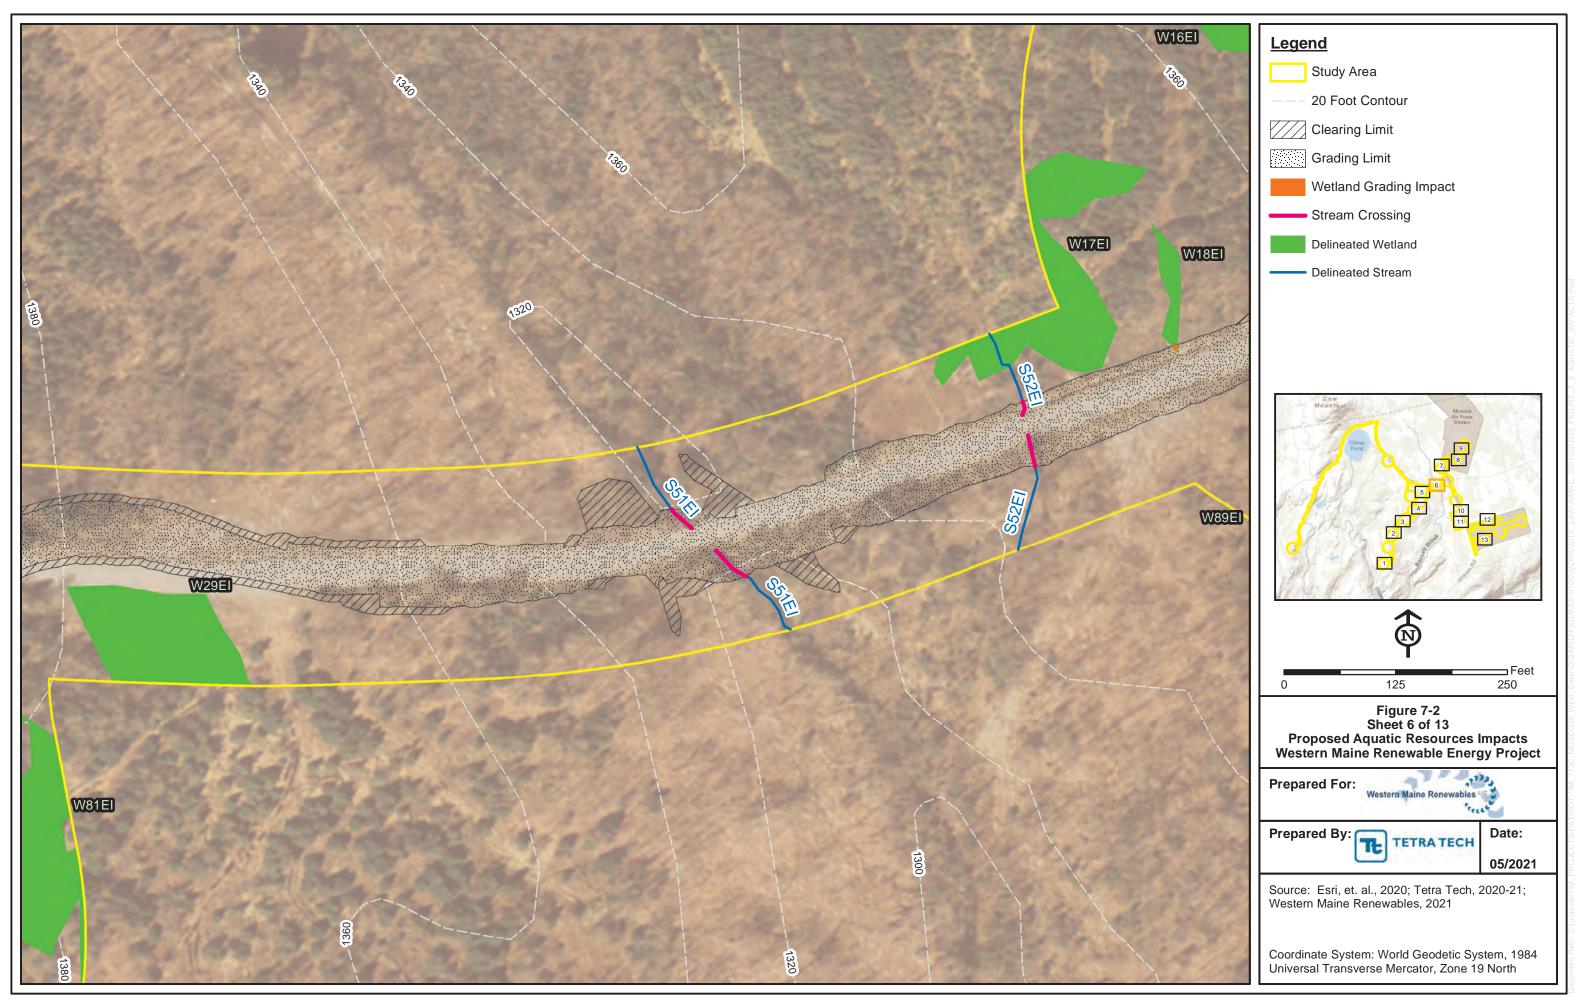

#### Watercourses

2

Photo: 4 Description: S24EI; outlet

Date: November 2, 2020

Source: Tetra Tech, Inc.

Photo: 5 Description: S24EI; outlet

Date: November 2, 2020

Photo: 6

**Description**: S26EI; landscape

Date: June 17, 2020

Photo: 9

**Description**: S28EI; landscape

Date: June 17, 2020

Photo: 10

**Description**: S51EI; landscape

Date: September 23, 2020

Photo: 13 Description: S51EI; outlet

Date: November 2, 2020

Source: Tetra Tech, Inc.

Date: November 2, 2020

Photo: 18 Description: S52EI; outlet

Date: November 2, 2020

Source: Tetra Tech, Inc.

Photo: 19 Description: S52EI; outlet

Date: November 2, 2020