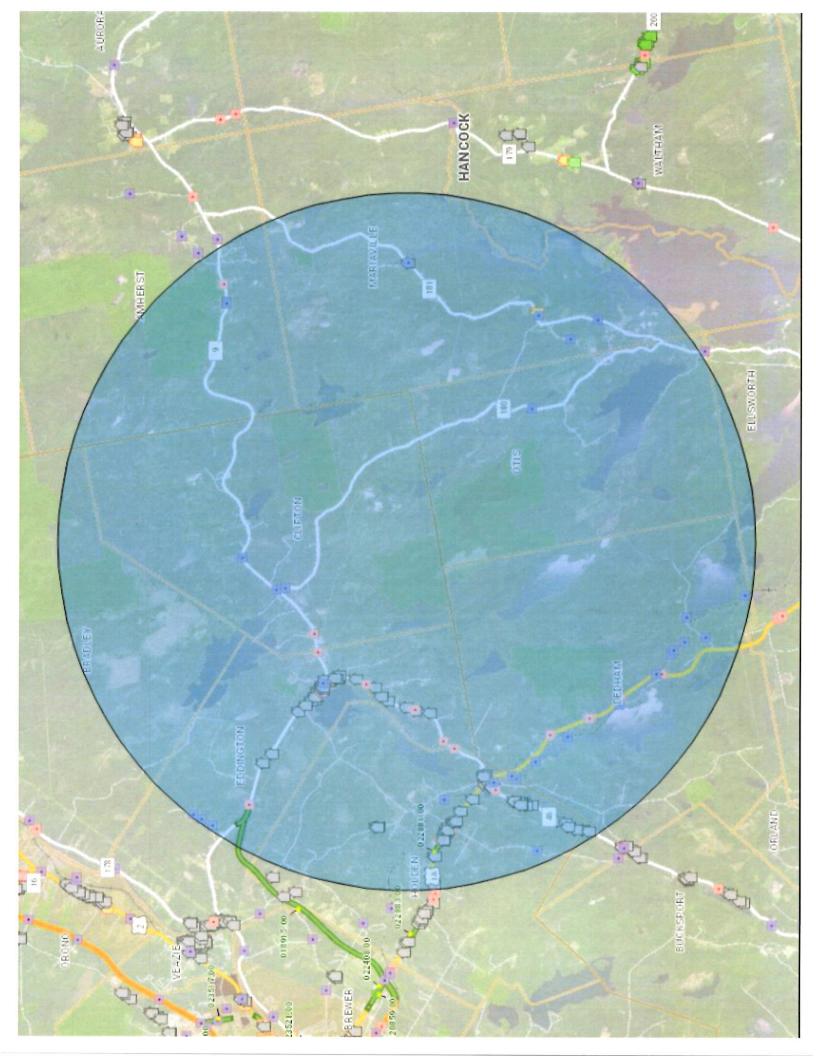

There are National Register listed or known eligible historic architectural resources (see attached forms & map) within the 8-mile presumed area of potential effect (APE). However, our survey data is incomplete for the entire APE.

If required by the MDEP, or if the project becomes a federal undertaking, an architectural survey will be necessary to identify and record information on all resources within the area of potential effect (APE) that are at least 50 years old. Survey must be completed according to our "Revised Above Ground Cultural Resource Survey Manual Project Review Specific." All surveys must be submitted electronically via our on-line CARMA database. See our website for more information: <u>https://www.maine.gov/mhpc/quick-links/forms-instructions</u>