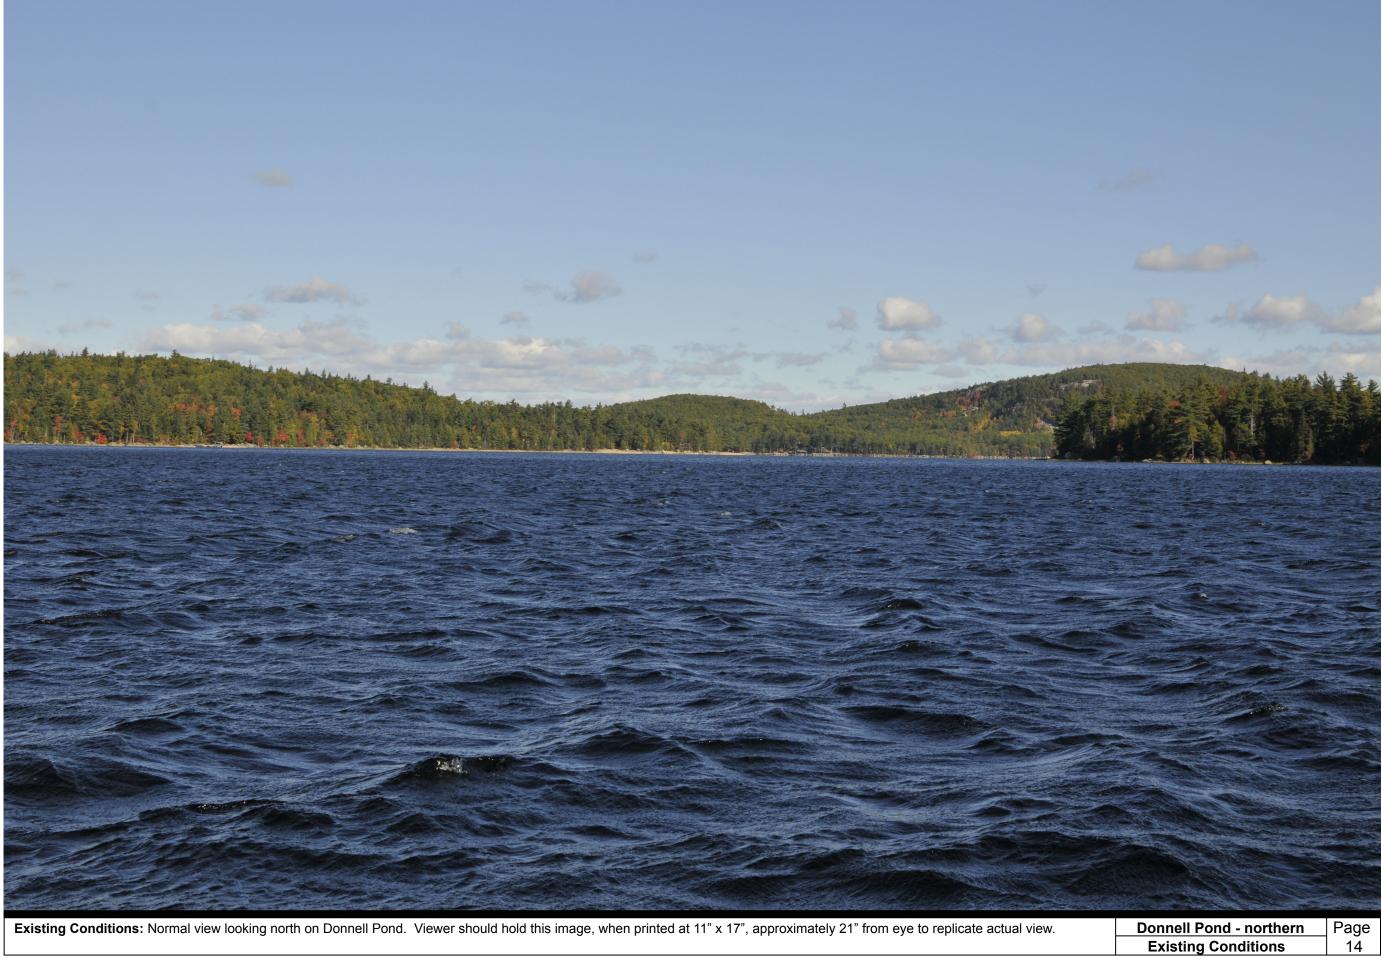

Photosimulation 5A: Panoramic view looking north from Donnell Pond in T9 SD toward the proposed Bull Hill Wind Project. This viewpoint is approximately 225' north of Cape Rosier. Portions of blades from four turbines will be visible within 8 miles of this viewpoint.

### PHOTOSIMULATION INFORMATION

Turbine Model: Hub Height: Rotor Diameter: View Coordinates: Viewer Elevation: Direction of View: Focal Length: Closest Visible Turbine: 6.8 miles Furthest Visible Turbine: 9.2 miles Turbines w/in 8 miles: Date of Photo: Time of Photo:

Vestas V100 95m (312 ft) 100m (328 ft) Latitude: 44.595404°, Longitude: -68.148748° 36 m (119 ft) North Digital equivalent to 50mm normal lens 4 10.11.10 10:11 am