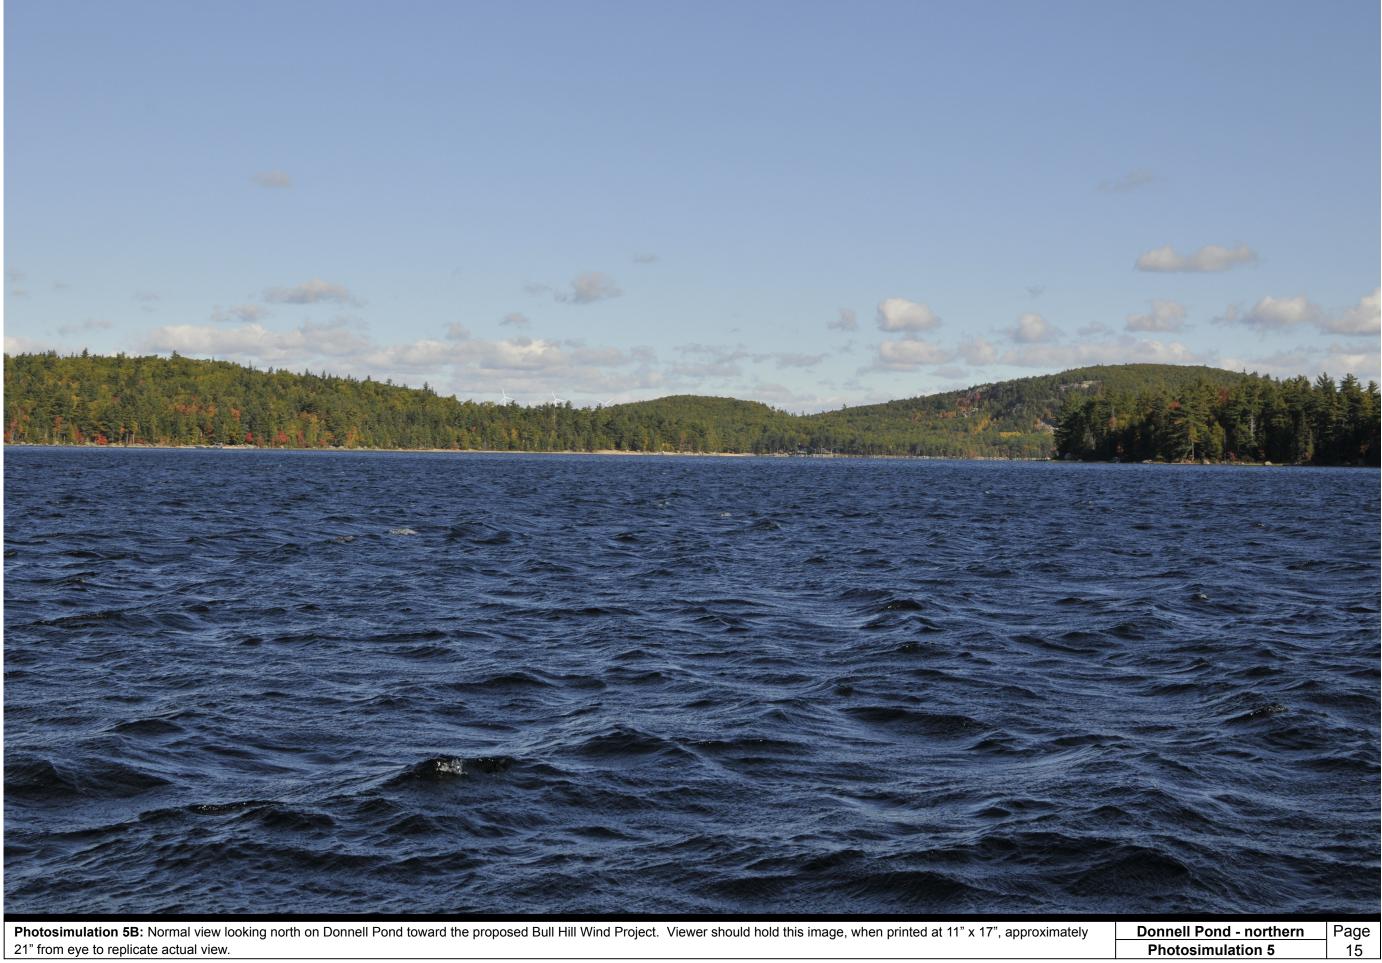

Photosimulation 5A: Panoramic view looking north from Donnell Pond in T9 SD toward the proposed Bull Hill Wind Project. This viewpoint is approximately 225' north of Cape Rosier. Portions of blades from four turbines will be visible within 8 miles of this viewpoint.

### PHOTOSIMULATION INFORMATION

Turbine Model: Hub Height: Rotor Diameter: View Coordinates: Viewer Elevation: Direction of View: Focal Length: Closest Visible Turbine: 6.8 miles Furthest Visible Turbine: 9.2 miles Turbines w/in 8 miles: Date of Photo: Time of Photo:

Vestas V100 95m (312 ft) 100m (328 ft) Latitude: 44.595404°, Longitude: -68.148748° 36 m (119 ft) North Digital equivalent to 50mm normal lens 4 10.11.10 10:11 am