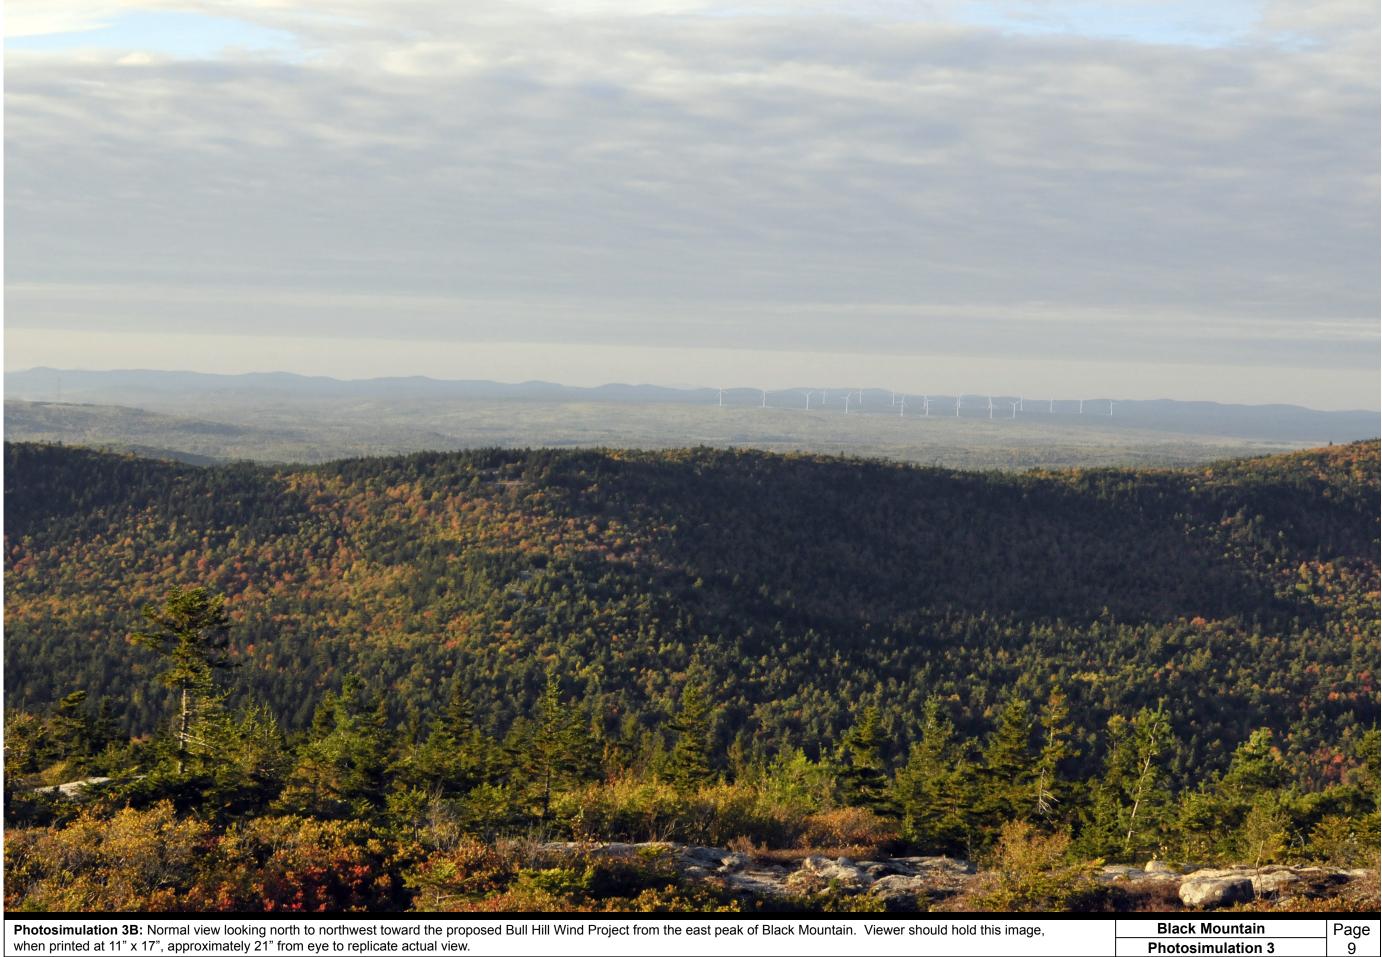

#### EXHIBIT 6

**Photosimulation 3A:** Panoramic view looking northwest from the east peak of Black Mountain in T10 SD toward the proposed Bull Hill Wind Project. The turbines will be seen over 11 degrees of the 360 degree view. Five of the nineteen turbines will be within 8 miles of this viewpoint. Caribou Mountain is seen in the immediate foreground.

## PHOTOSIMULATION INFORMATION

Turbine Model: Hub Height: Rotor Diameter: View Coordinates: Viewer Elevation: Direction of View: Focal Length: Closest Visible Turbine: Furthest Visible Turbine: Turbines w/in 8 miles: Date of Photo: Time of Photo: Vestas V100 95m (312 ft) 100m (328 ft) Latitude: 44.587744°, Longitude: -68.106391.° 335m (1099 ft) North-Northwest Digital equivalent to 50mm normal lens 7.8 miles 10.5 miles 5 10.04.10 5:07 pm