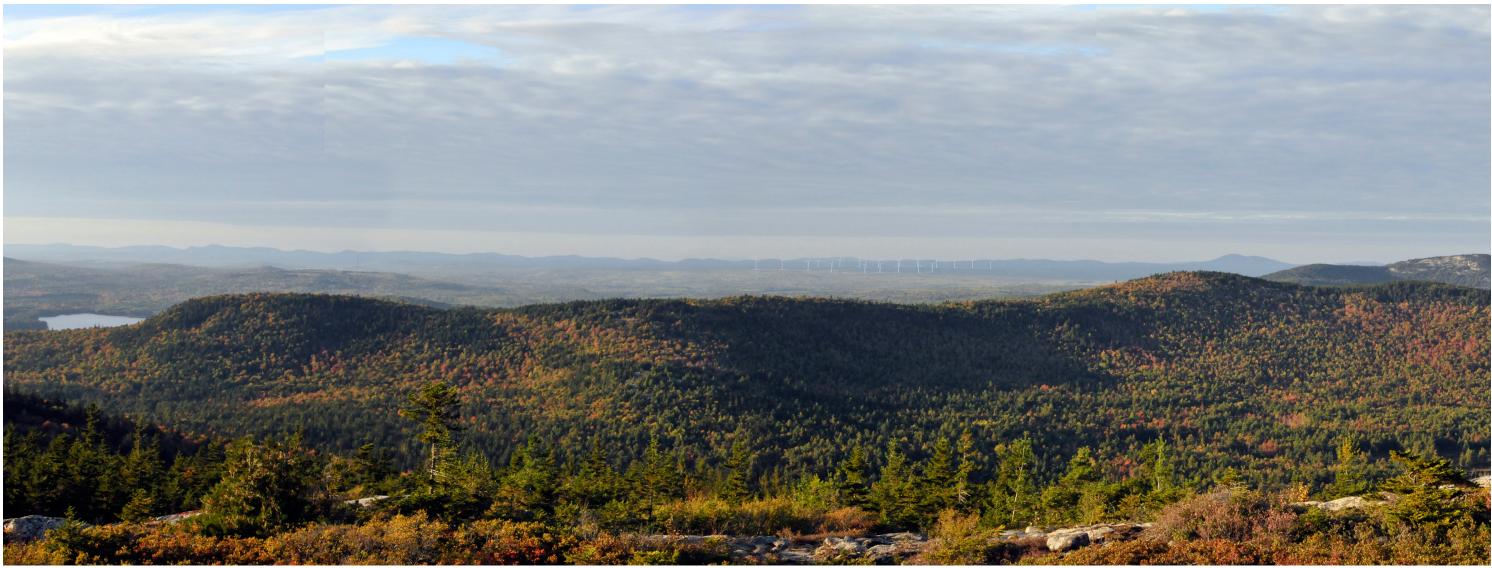

#### EXHIBIT 6

**Photosimulation 3A:** Panoramic view looking northwest from the east peak of Black Mountain in T10 SD toward the proposed Bull Hill Wind Project. The turbines will be seen over 11 degrees of the 360 degree view. Five of the nineteen turbines will be within 8 miles of this viewpoint. Caribou Mountain is seen in the immediate foreground.

## PHOTOSIMULATION INFORMATION

Turbine Model: Hub Height: Rotor Diameter: View Coordinates: Viewer Elevation: Direction of View: Focal Length: Closest Visible Turbine: Furthest Visible Turbine: Turbines w/in 8 miles: Date of Photo: Time of Photo: Vestas V100 95m (312 ft) 100m (328 ft) Latitude: 44.587744°, Longitude: -68.106391.° 335m (1099 ft) North-Northwest Digital equivalent to 50mm normal lens 7.8 miles 10.5 miles 5 10.04.10 5:07 pm