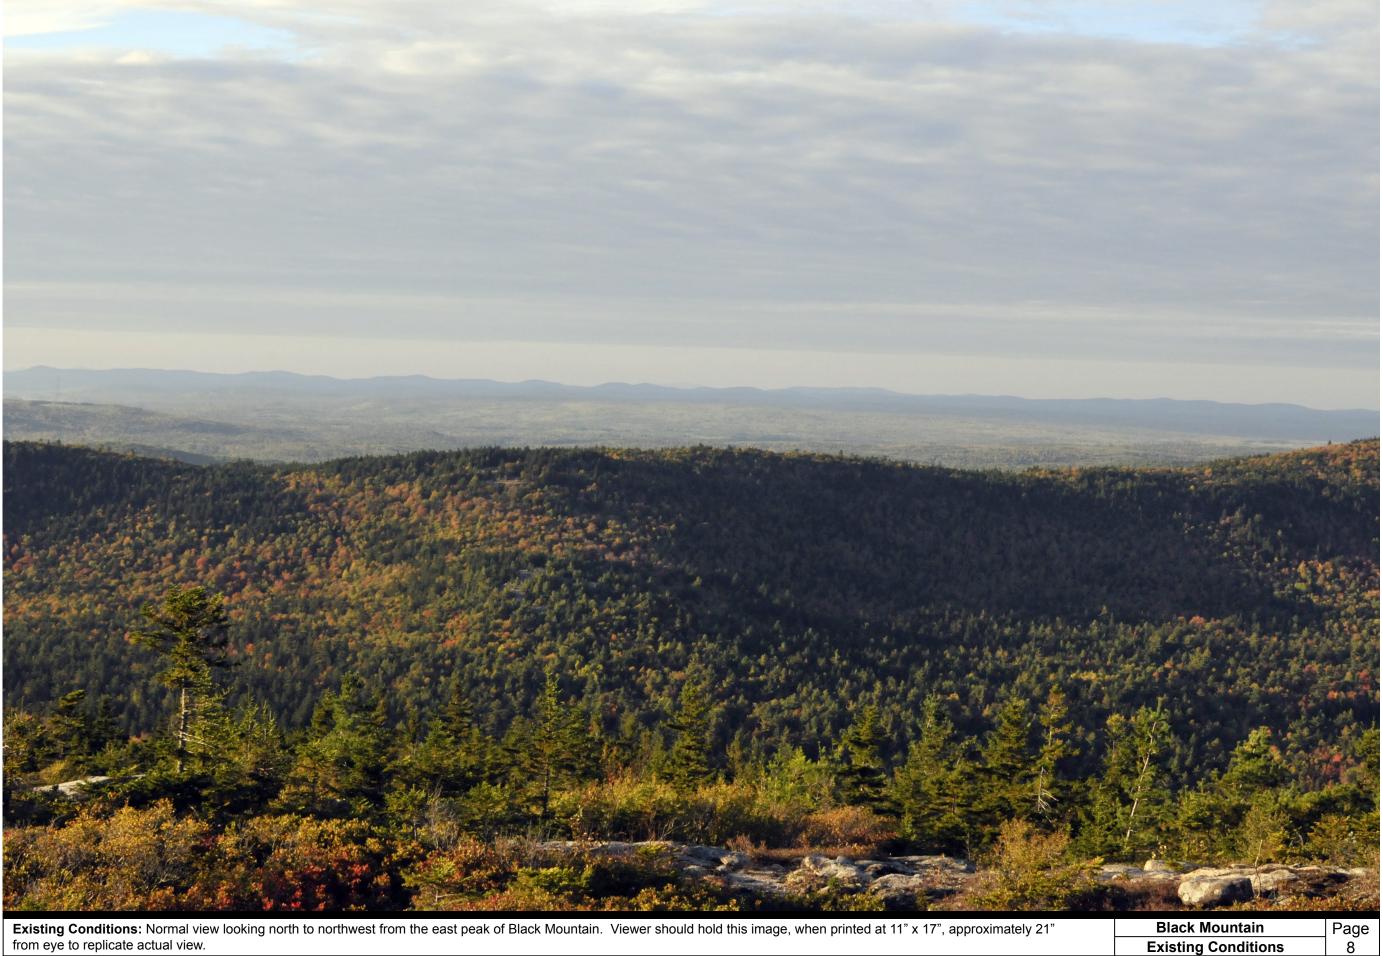

#### EXHIBIT 6

**Photosimulation 3A:** Panoramic view looking northwest from the east peak of Black Mountain in T10 SD toward the proposed Bull Hill Wind Project. The turbines will be seen over 11 degrees of the 360 degree view. Five of the nineteen turbines will be within 8 miles of this viewpoint. Caribou Mountain is seen in the immediate foreground.

## PHOTOSIMULATION INFORMATION

Turbine Model: Hub Height: Rotor Diameter: View Coordinates: Viewer Elevation: Direction of View: Focal Length: Closest Visible Turbine: Furthest Visible Turbine: Turbines w/in 8 miles: Date of Photo: Time of Photo: Vestas V100 95m (312 ft) 100m (328 ft) Latitude: 44.587744°, Longitude: -68.106391.° 335m (1099 ft) North-Northwest Digital equivalent to 50mm normal lens 7.8 miles 10.5 miles 5 10.04.10 5:07 pm