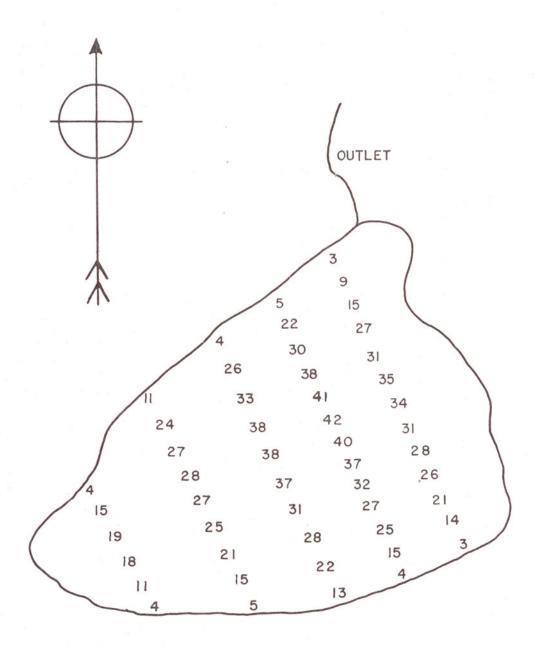

## THISSELL POND T5 R11, Piscataquis Co. U. S. G. S. Telos Lake, Me.

## Fishes

Brook trout (squaretail)

Physical Characteristics

Area - 141 acres

Temperatures

Surface - 66° F.

Maximum depth - 42 feet

40 feet - 57° F.

## THISSELL POND

T5 RII, PISCATAQUIS CO., MAINE

O 1 2 3 4 5
TENTHS OF MILE

AREA 141 ACRES